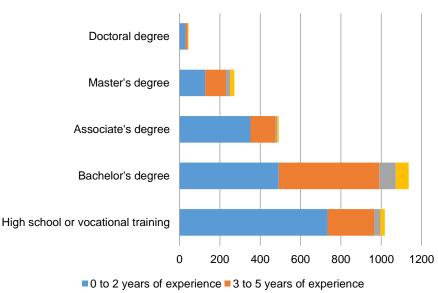

## **Education and Experience**

■6 to 8 years of experience ■9+ years of experience