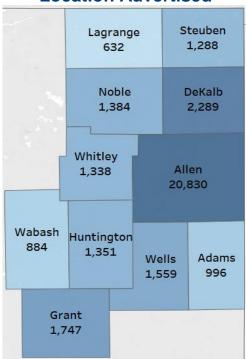

## **Location Advertised**

| Employability Skills     | Ads   | Occupational Skills                 | Ads   | Certifications                                     | Ads   |
|--------------------------|-------|-------------------------------------|-------|----------------------------------------------------|-------|
| Communication Skills     | 8,288 | Customer Service                    | 4,942 | Driver's License                                   | 5,981 |
| Physical Abilities       | 5,758 | Scheduling                          | 4,064 | Registered Nurse                                   | 3,164 |
| Teamwork / Collaboration | 4,855 | Repair                              | 3,052 | First Aid Cpr Aed                                  | 1,169 |
| Organizational Skills    | 4,490 | Patient Care                        | 2,545 | Advanced Cardiac Life Support (ACLS) Certification | 1,003 |
| Planning                 | 4,124 | Sales                               | 2,542 | Basic Life Saving (BLS)                            | 802   |
| Detail-Oriented          | 4,074 | Cardiopulmonary Resuscitation (CPR) | 2,119 | CDL Class A                                        | 725   |
| Problem Solving          | 3,513 | Cleaning                            | 1,878 | Licensed Practical Nurse (LPN)                     | 720   |
| Computer Literacy        | 3,331 | Budgeting                           | 1,649 | Certified Nursing Assistant                        | 595   |
| Research                 | 3,192 | Customer Contact                    | 1,595 | Basic Cardiac Life Support<br>Certification        | 512   |
| Microsoft Office         | 2,546 | Retail Industry Knowledge           | 1,484 | Security Clearance                                 | 349   |