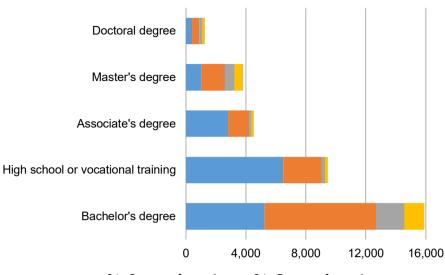

### **Location Advertised**

**Education and Experience** 

0 to 2 years of experience 3 to 5 years of experience
6 to 8 years of experience 9+ years of experience

| Employability Skills     | Ads    | Occupational Skills | Ads    | Certifications                                        | Ads   |
|--------------------------|--------|---------------------|--------|-------------------------------------------------------|-------|
| Communication Skills     | 21,952 | Customer Service    | 10,870 | Driver's License                                      | 9,068 |
| Teamwork / Collaboration | 13,160 | Scheduling          | 8,858  | Registered Nurse                                      | 3,255 |
| Planning                 | 11,745 | Budgeting           | 5,968  | First Aid Cpr Aed                                     | 1,741 |
| Problem Solving          | 10,393 | Sales               | 5,883  | Basic Cardiac Life Support<br>Certification           | 1,318 |
| Organizational Skills    | 10,265 | Project Management  | 5,164  | Basic Life Saving (BLS)                               | 1,301 |
| Research                 | 9,630  | Repair              | 5,154  | CDL Class A                                           | 932   |
| Detail-Oriented          | 9,395  | Customer Contact    | 4,105  | Advanced Cardiac Life Support<br>(ACLS) Certification | 780   |
| Physical Abilities       | 8,722  | Patient Care        | 3,733  | Licensed Practical Nurse (LPN)                        | 742   |
| Microsoft Excel          | 8,544  | Vaccination         | 3,266  | Project Management Certification                      | 734   |
| Microsoft Office         | 8,464  | Cleaning            | 3,129  | Board Certified/Board Eligible                        | 678   |