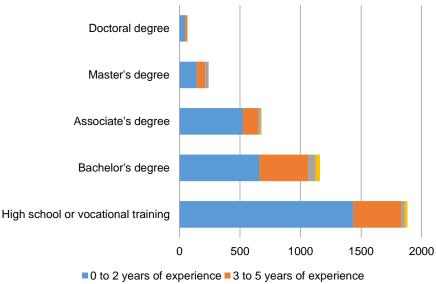

## **Education and Experience**

| ■ 0 to 2 years of experience ■ 3 to 5 years of experience |
|-----------------------------------------------------------|
| ■6 to 8 years of experience ■9+ years of experience       |