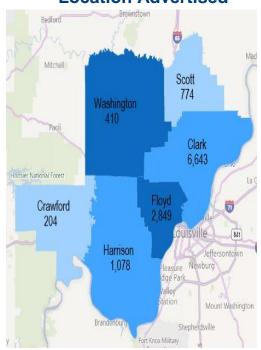

## **Economic Growth Region 10**

Clark, Crawford, Floyd, Harrison, Scott, and Washington Counties

| Top Occupations                                                                              | Ads | Top Industries                                                           | Ads   |
|----------------------------------------------------------------------------------------------|-----|--------------------------------------------------------------------------|-------|
| Personal Care Aides                                                                          | 757 | Health Care and Social Assistance                                        | 3,588 |
| Registered Nurses                                                                            | 696 | Retail Trade                                                             | 1,350 |
| Retail Salespersons 39                                                                       |     | Accommodation and Food Services                                          | 1,097 |
| Heavy and Tractor-Trailer Truck Drivers                                                      | 364 | Manufacturing                                                            | 880   |
| First-Line Supervisors of Retail Sales Workers                                               | 332 | Finance and Insurance                                                    | 651   |
| Nursing Assistants                                                                           | 248 | Transportation and Warehousing                                           | 533   |
| Customer Service Representatives                                                             | 247 | Professional, Scientific, and Technical Services                         | 294   |
| Laborers and Freight, Stock, and Material Movers, Hand                                       | 244 | Administrative and Support and Waste Management and Remediation Services | 292   |
| Combined Food Preparation and Serving Workers, Including Fast Food                           | 238 | Other Services (except Public Administration)                            | 250   |
| Sales Representatives, Wholesale and Manufacturing, Except Technical and Scientific Products | 213 | Public Administration                                                    | 173   |
| Licensed Practical and Licensed Vocational Nurses                                            | 207 | Real Estate and Rental and Leasing                                       | 136   |
| Food Service Managers                                                                        | 187 | Educational Services                                                     | 135   |
| Maintenance and Repair Workers, General                                                      | 187 | Information                                                              | 116   |
| Production Workers, All Other                                                                | 167 | Wholesale Trade                                                          | 97    |
| Medical and Health Services Managers                                                         |     | Construction                                                             | 94    |
| Speech-Language Pathologists                                                                 | 142 | Arts, Entertainment, and Recreation                                      | 35    |
| General and Operations Managers                                                              | 129 | Mining, Quarrying, and Oil and Gas Extraction                            | 19    |
| Janitors and Cleaners, Except Maids and Housekeeping Cleaners                                | 126 | Utilities                                                                | 19    |
| Cooks, Restaurant                                                                            | 125 | Management of Companies and Enterprises                                  | 17    |
| Cashiers                                                                                     | 112 | Agriculture, Forestry, Fishing and Hunting                               | 2     |