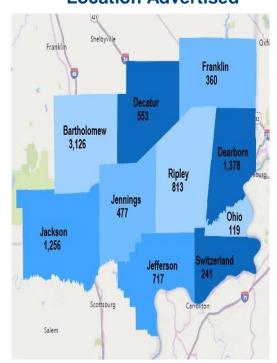

# **Location Advertised**

| Employability Skills     | Ads   | Occupational Skills       | Ads   | Certifications                                     | Ads   |
|--------------------------|-------|---------------------------|-------|----------------------------------------------------|-------|
| Communication Skills     | 1,737 | Customer Service          | 1,369 | CDL Class A                                        | 1,147 |
| Physical Abilities       | 1,483 | Scheduling                | 1,164 | Driver's License                                   | 1,122 |
| Computer Literacy        | 889   | Repair                    | 699   | Registered Nurse                                   | 434   |
| Problem Solving          | 877   | Retail Industry Knowledge | 670   | First Aid Cpr Aed                                  | 224   |
| Detail-oriented          | 796   | Cleaning                  | 660   | Basic Life Saving (BLS)                            | 188   |
| Organizational Skills    | 777   | Customer Contact          | 657   | Advanced Cardiac Life Support (ACLS) Certification | 181   |
| Writing                  | 738   | Forklift Operation        | 645   | Licensed Practical Nurse (LPN)                     | 156   |
| Teamwork / Collaboration | 733   | Sales                     | 628   | Certified Nursing Assistant                        | 144   |
| English                  | 533   | Lifting Ability           | 431   | Critical Care Registered Nurse (CCRN)              | 92    |
| Troubleshooting          | 500   | Budgeting                 | 321   | Home Health Aide                                   | 78    |