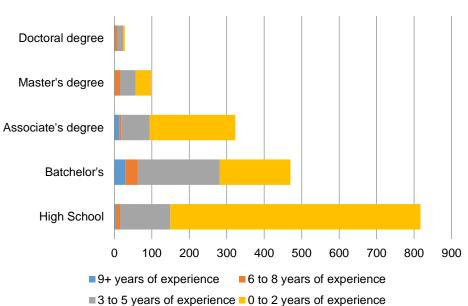

## **Education and Experience**

| Employability Skills     | Ads   | Occupational Skills       | Ads | Certifications                                     | Ads |
|--------------------------|-------|---------------------------|-----|----------------------------------------------------|-----|
| Communication Skills     | 1,156 | Customer Service          | 973 | Driver's License                                   | 863 |
| Physical Abilities       | 1,106 | Scheduling                | 960 | CDL Class A                                        | 493 |
| English                  | 777   | Sales                     | 597 | Registered Nurse                                   | 208 |
| Detail-Oriented          | 602   | Repair                    | 530 | First Aid Cpr Aed                                  | 122 |
| Computer Literacy        | 587   | Retail Industry Knowledge | 480 | Advanced Cardiac Life Support (ACLS) Certification | 110 |
| Problem Solving          | 574   | Cleaning                  | 478 | Basic Life Saving (BLS)                            | 106 |
| Organizational Skills    | 563   | Customer Contact          | 360 | Certified Nursing Assistant                        | 84  |
| Teamwork / Collaboration | 539   | Sorting                   | 316 | Critical Care Registered Nurse<br>(CCRN)           | 76  |
| Writing                  | 381   | Lifting Ability           | 302 | Licensed Practical Nurse (LPN)                     | 71  |
| Troubleshooting          | 358   | Forklift Operation        | 272 | Home Health Aide                                   | 48  |