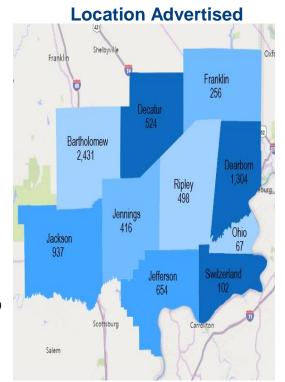

## **Economic Growth Region 9**

Bartholomew, Dearborn, Decatur, Franklin, Jackson, Jefferson, Jennings, Ohio, Ripley, and Switzerland Counties

| Top Occupations                                                                                 | Ads | Top Industries                                                           | Ads   |
|-------------------------------------------------------------------------------------------------|-----|--------------------------------------------------------------------------|-------|
| Registered Nurses                                                                               | 358 | Health Care and Social Assistance                                        | 1,749 |
| First-Line Supervisors of Retail Sales Workers                                                  | 178 | Manufacturing                                                            | 1,124 |
| Customer Service Representatives                                                                | 174 | Retail Trade                                                             | 770   |
| Retail Salespersons                                                                             | 169 | Finance and Insurance                                                    | 471   |
| Nursing Assistants                                                                              | 159 | Accommodation and Food Services                                          | 467   |
| Production Workers, All Other                                                                   | 125 | Administrative and Support and Waste Management and Remediation Services | 232   |
| Licensed Practical and Licensed Vocational Nurses                                               | 121 | Educational Services                                                     | 206   |
| Food Service Managers                                                                           | 117 | Arts, Entertainment, and Recreation                                      | 176   |
| Merchandise Displayers and Window Trimmers                                                      | 110 | Professional, Scientific, and Technical Services                         | 163   |
| Laborers and Freight, Stock, and Material Movers, Hand                                          | 108 | Construction                                                             | 107   |
| Security Guards                                                                                 | 104 | Transportation and Warehousing                                           | 107   |
| Medical and Health Services Managers                                                            | 103 | Other Services (except Public Administration)                            | 104   |
| Sales Representatives, Wholesale and Manufacturing,<br>Except Technical and Scientific Products | 96  | Public Administration                                                    | 103   |
| Combined Food Preparation and Serving Workers,<br>Including Fast Food                           | 92  | Real Estate and Rental and Leasing                                       | 65    |
| Managers, All Other                                                                             | 82  | Information                                                              | 56    |
| Heavy and Tractor-Trailer Truck Drivers                                                         | 78  | Mining, Quarrying, and Oil and Gas Extraction                            | 23    |
| Maintenance and Repair Workers, General                                                         | 76  | Wholesale Trade                                                          | 21    |
| Software Developers, Applications                                                               | 69  | Utilities                                                                | 14    |
| Secretaries and Administrative Assistants, Except Legal,<br>Medical, and Executive              | 65  | Management of Companies and Enterprises                                  | 6     |
| Bookkeeping, Accounting, and Auditing Clerks                                                    | 63  | Agriculture, Forestry, Fishing and Hunting                               | 5     |