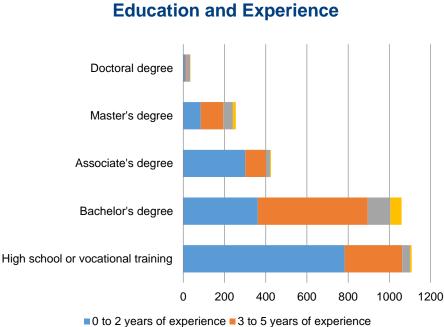

0 to 2 years of experience 3 to 5 years of experience
6 to 8 years of experience 9+ years of experience

| Employability Skills     | Ads   | Occupational Skills       | Ads   | Certifications                                        | Ads |
|--------------------------|-------|---------------------------|-------|-------------------------------------------------------|-----|
| Communication Skills     | 1,855 | Customer Service          | 1,128 | Driver's License                                      | 995 |
| Physical Abilities       | 1,250 | Scheduling                | 1,051 | Registered Nurse                                      | 327 |
| Problem Solving          | 1,149 | Repair                    | 692   | First Aid Cpr Aed                                     | 200 |
| Teamwork / Collaboration | 1,004 | Retail Industry Knowledge | 612   | Basic Life Saving (BLS)                               | 152 |
| Organizational Skills    | 829   | Sales                     | 584   | Licensed Practical Nurse (LPN)                        | 136 |
| Planning                 | 829   | Budgeting                 | 500   | Certified Nursing Assistant                           | 121 |
| Computer Literacy        | 749   | Customer Contact          | 464   | CDL Class A                                           | 75  |
| Detail-Oriented          | 708   | Cleaning                  | 400   | Advanced Cardiac Life Support<br>(ACLS) Certification | 71  |
| Microsoft Excel          | 677   | Lifting Ability           | 396   | Basic Cardiac Life Support<br>Certification           | 58  |
| Microsoft Office         | 576   | Patient Care              | 347   | ServSafe                                              | 51  |