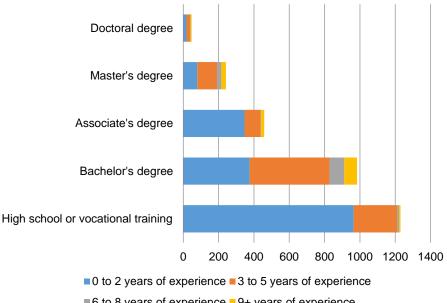

## **Education and Experience**

Jefferson 769

Switzerland

1,288

■6 to 8 years of experience ■9+ years of experience

|                          |       |                           |       |                                                    | 100   |
|--------------------------|-------|---------------------------|-------|----------------------------------------------------|-------|
| Employability Skills     | Ads   | Occupational Skills       | Ads   | Certifications                                     | Ads   |
| Communication Skills     | 2,018 | Customer Service          | 1,429 | Driver's License                                   | 1,155 |
| Physical Abilities       | 1,563 | Scheduling                | 1,169 | CDL Class A                                        | 911   |
| Problem Solving          | 1,045 | Sales                     | 913   | Registered Nurse                                   | 311   |
| Teamwork / Collaboration | 1,032 | Cleaning                  | 844   | First Aid Cpr Aed                                  | 199   |
| Organizational Skills    | 898   | Retail Industry Knowledge | 746   | Basic Life Saving (BLS)                            | 191   |
| Detail-Oriented          | 870   | Repair                    | 644   | Licensed Practical Nurse (LPN)                     | 165   |
| Computer Literacy        | 860   | Customer Contact          | 549   | Certified Nursing Assistant                        | 109   |
| Planning                 | 742   | Lifting Ability           | 494   | Advanced Cardiac Life Support (ACLS) Certification | 71    |
| Writing                  | 653   | Budgeting                 | 476   | Insurance License                                  | 70    |
| Microsoft Office         | 633   | Forklift Operation        | 428   | Insurance Agent Certification                      | 64    |