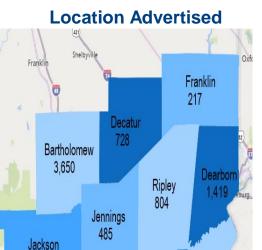

## **Economic Growth Region 9**

Bartholomew, Dearborn, Decatur, Franklin, Jackson, Jefferson, Jennings, Ohio, Ripley, and Switzerland Counties

| Top Occupations                                                                              | Ads   | Top Industries                                                           | Ads   |
|----------------------------------------------------------------------------------------------|-------|--------------------------------------------------------------------------|-------|
| Heavy and Tractor-Trailer Truck Drivers                                                      | 1,045 | Health Care and Social Assistance                                        | 1,895 |
| Registered Nurses                                                                            | 324   | Retail Trade                                                             | 1,174 |
| Retail Salespersons                                                                          | 295   | Transportation and Warehousing                                           | 1,139 |
| First-Line Supervisors of Retail Sales Workers                                               | 266   | Manufacturing                                                            | 1,125 |
| Customer Service Representatives                                                             | 259   | Accommodation and Food Services                                          | 668   |
| Production Workers, All Other                                                                | 224   | Administrative and Support and Waste Management and Remediation Services | 376   |
| Laborers and Freight, Stock, and Material Movers, Hand                                       | 203   | Finance and Insurance                                                    | 361   |
| Food Service Managers                                                                        | 182   | Professional, Scientific, and Technical Services                         | 286   |
| Combined Food Preparation and Serving Workers,<br>Including Fast Food                        | 162   | Arts, Entertainment, and Recreation                                      | 233   |
| Licensed Practical and Licensed Vocational Nurses                                            | 151   | Public Administration                                                    | 148   |
| Software Developers, Applications                                                            | 150   | Construction                                                             | 132   |
| Personal Care Aides                                                                          | 139   | Educational Services                                                     | 127   |
| Nursing Assistants                                                                           | 135   | Other Services (except Public Administration)                            | 95    |
| Sales Representatives, Wholesale and Manufacturing, Except Technical and Scientific Products | 134   | Information                                                              | 87    |
| Merchandise Displayers and Window Trimmers                                                   | 126   | Real Estate and Rental and Leasing                                       | 59    |
| Security Guards                                                                              | 115   | Mining, Quarrying, and Oil and Gas Extraction                            | 35    |
| Maintenance and Repair Workers, General                                                      | 113   | Utilities                                                                | 33    |
| Medical and Health Services Managers                                                         | 109   | Wholesale Trade                                                          | 33    |
| Home Health Aides                                                                            | 104   | Management of Companies and Enterprises                                  | 12    |
| Janitors and Cleaners, Except Maids and Housekeeping Cleaners                                | 96    | Agriculture, Forestry, Fishing and Hunting                               | 1     |