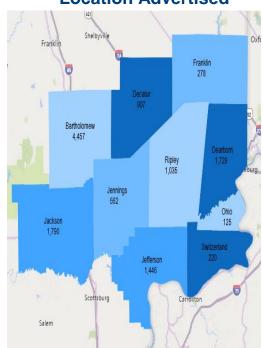

## **Location Advertised**

| <b>Employability Skills</b> | Ads   | Occupational Skills  | Ads | Certifications                                               | Ads   |
|-----------------------------|-------|----------------------|-----|--------------------------------------------------------------|-------|
| Communications              | 3,956 | Nursing              | 971 | Valid Driver's License                                       | 1,391 |
| Customer Service            | 3,113 | Merchandising        | 795 | Registered Nurse (RN)                                        | 1,094 |
| Management                  | 2,688 | Auditing             | 688 | Basic Life Support (BLS) Certification                       | 465   |
| Operations                  | 1,667 | Restaurant Operation | 685 | Cardiopulmonary Resuscitation (CPR) Certification            | 382   |
| Sales                       | 1,653 | Housekeeping         | 631 | Licensed Practical Nurse (LPN)                               | 362   |
| Leadership                  | 1,492 | Accounting           | 493 | Certified Nursing Assistant (CNA)                            | 330   |
| Problem Solving             | 1,278 | Marketing            | 491 | Commercial Driver's License (CDL)                            | 154   |
| Detail Oriented             | 1,086 | Export Control       | 429 | CDL Class A License                                          | 150   |
| Planning                    | 1,056 | Warehousing          | 419 | First Aid Certification                                      | 145   |
| Lifting Ability             | 939   | Finance              | 400 | Advanced Cardiovascular Life<br>Support (ACLS) Certification | 130   |