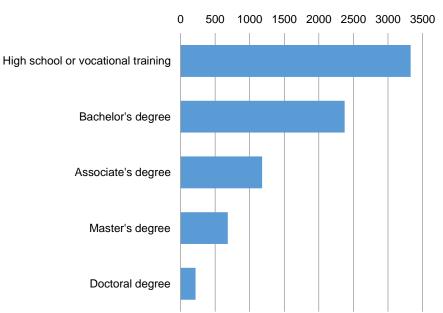

31    |
| Maids and Housekeeping Cleaners                                                                 | 141 | Arts, Entertainment, and Recreation                                      | 31    |
| Merchandise Displayers and Window Trimmers                                                      | 130 | Agriculture, Forestry, Fishing and Hunting                               | 30    |
| Speech-Language Pathologists                                                                    | 130 | Mining, Quarrying, and Oil and Gas Extraction                            | 28    |
| Sales Representatives, Wholesale and Manufacturing,<br>Except Technical and Scientific Products | 128 | Utilities                                                                | 8     |

## **Job Postings by Education**



## **Location Advertised**



| <b>Employability Skills</b> | Ads   | Occupational Skills  | Ads | Certifications                                               | Ads   |
|-----------------------------|-------|----------------------|-----|--------------------------------------------------------------|-------|
| Communications              | 3,956 | Nursing              | 971 | Valid Driver's License                                       | 1,391 |
| Customer Service            | 3,113 | Merchandising        | 795 | Registered Nurse (RN)                                        | 1,094 |
| Management                  | 2,688 | Auditing             | 688 | Basic Life Support (BLS) Certification                       | 465   |
| Operations                  | 1,667 | Restaurant Operation | 685 |