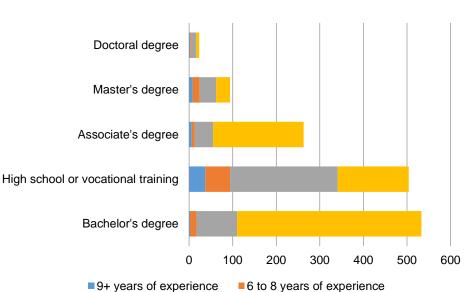

## **Education and Experience**

■3 to 5 years of experience ■0 to 2 years of experience