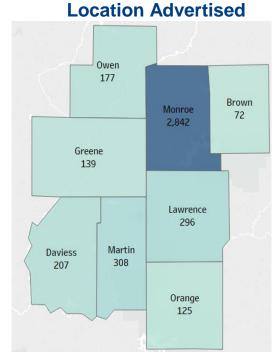

## **Economic Growth Region 8**

Brown, Daviess, Greene, Lawrence, Martin, Monroe, Orange, and Owen Counties

| Top Occupations                                                                              | Ads | Top Industries                                                           | Ads   |
|----------------------------------------------------------------------------------------------|-----|--------------------------------------------------------------------------|-------|
| Heavy and Tractor-Trailer Truck Drivers                                                      | 187 | Educational Services                                                     | 1,119 |
| Registered Nurses                                                                            | 167 | Health Care and Social Assistance                                        | 807   |
| Retail Salespersons                                                                          | 121 | Retail Trade                                                             | 341   |
| Postsecondary Teachers, All Other                                                            | 96  | Professional, Scientific, and Technical Services                         | 316   |
| First-Line Supervisors of Retail Sales Workers                                               | 91  | Accommodation and Food Services                                          | 215   |
| Combined Food Preparation and Serving Workers,<br>Including Fast Food                        | 82  | Public Administration                                                    | 156   |
| Managers, All Other                                                                          | 72  | Manufacturing                                                            | 146   |
| Secretaries and Administrative Assistants, Except Legal, Medical, and Executive              | 69  | Finance and Insurance                                                    | 142   |
| Software Developers, Applications                                                            | 69  | Transportation and Warehousing                                           | 131   |
| Sales Representatives, Wholesale and Manufacturing, Except Technical and Scientific Products | 67  | Administrative and Support and Waste Management and Remediation Services | 108   |
| Customer Service Representatives                                                             | 63  | Wholesale Trade                                                          | 89    |
| Education Administrators, Postsecondary                                                      | 63  | Real Estate and Rental and Leasing                                       | 45    |
| Food Service Managers                                                                        | 58  | Information                                                              | 37    |
| Medical and Health Services Managers                                                         | 57  | Other Services (except Public Administration)                            | 28    |
| Network and Computer Systems Administrators                                                  | 55  | Construction                                                             | 24    |
| Computer User Support Specialists                                                            | 49  | Arts, Entertainment, and Recreation                                      | 7     |
| Nursing Assistants                                                                           | 49  | Mining, Quarrying, and Oil and Gas Extraction                            | 5     |
| Medical and Clinical Laboratory Technicians                                                  | 40  | Utilities                                                                | 5     |
| Office Clerks, General                                                                       | 39  | Agriculture, Forestry, Fishing and Hunting                               | 2     |
| Clinical Research Coordinators                                                               | 36  | Management of Companies and Enterprises                                  | 0     |