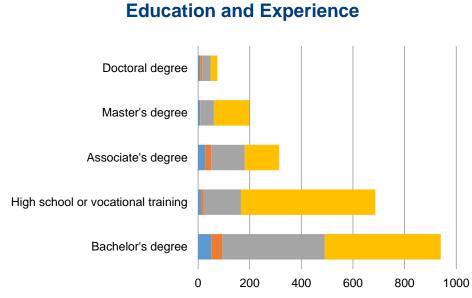

■3 to 5 years of experience ■0 to 2 years of experience

| Employability Skills     | Ads   | Occupational Skills       | Ads | Certifications                                     | Ads |
|--------------------------|-------|---------------------------|-----|----------------------------------------------------|-----|
| Communication Skills     | 1,264 | Customer Service          | 614 | Driver's License                                   | 456 |
| Physical Abilities       | 1,162 | Scheduling                | 502 | Security Clearance                                 | 179 |
| Teamwork / Collaboration | 649   | Sales                     | 376 | CDL Class A                                        | 152 |
| Research                 | 603   | Repair                    | 288 | Registered Nurse                                   | 146 |
| Organizational Skills    | 545   | Teaching                  | 288 | First Aid CPR AED                                  | 115 |
| Detail-Oriented          | 477   | Retail Industry Knowledge | 247 | Basic Life Saving (BLS)                            | 72  |
| Problem Solving          | 436   | Budgeting                 | 240 | Basic Cardiac Life Support<br>Certification        | 59  |
| Microsoft Office         | 425   | Cleaning                  | 224 | Advanced Cardiac Life Support (ACLS) Certification | 46  |
| Planning                 | 395   | Patient Care              | 221 | CompTIA Security+                                  | 46  |
| Microsoft Excel          | 372   | Customer Contact          | 219 | Licensed Practical Nurse (LPN)                     | 35  |

## Source: Burning Glass, Labor Insight/Jobs

■9+ years of experience

For more regional labor market information, please contact your Regional Labor Market Analyst:

■6 to 8 years of experience

**Cassie Janes** 765-454-4760 cjanes@dwd.in.gov 709 S. Reed Rd