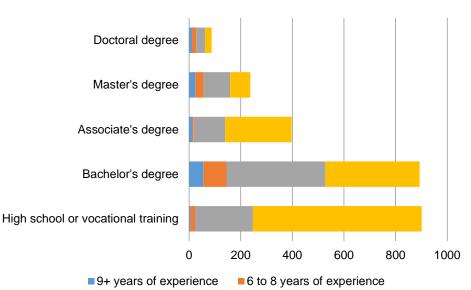

#### **Education and Experience**

■3 to 5 years of experience ■0 to 2 years of experience