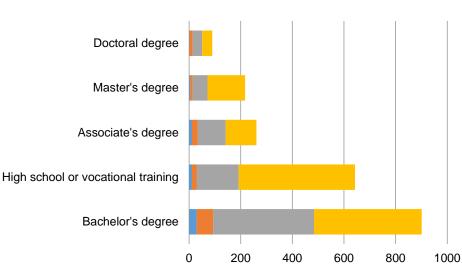

### **Education and Experience**

■3 to 5 years of experience ■0 to 2 years of experience

■6 to 8 years of experience

#### Source: Burning Glass, Labor Insight/Jobs

■9+ years of experience

For more regional labor market information, please contact your Regional Labor Market Analyst:

**Cassie Janes** 765-454-4760 cjanes@dwd.in.gov 709 S. Reed Rd