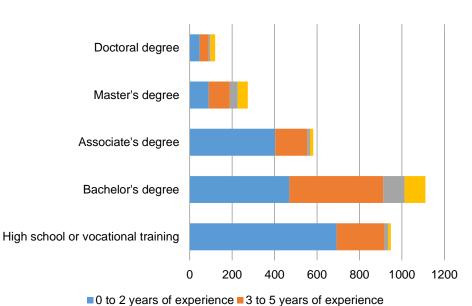

## **Education and Experience**

■6 to 8 years of experience ■9+ years of experience

| Employability Skills     | Ads   | Occupational Skills                  | Ads | Certifications                                     | Ads |
|--------------------------|-------|--------------------------------------|-----|----------------------------------------------------|-----|
| Communication Skills     | 1,586 | Customer Service                     | 993 | CDL Class A                                        | 918 |
| Teamwork / Collaboration | 998   | Scheduling                           | 849 | Driver's License                                   | 821 |
| Physical Abilities       | 886   | Cleaning                             | 550 | Registered Nurse                                   | 546 |
| Organizational Skills    | 724   | Sales                                | 508 | Security Clearance                                 | 223 |
| Problem Solving          | 686   | Public Health and Safety             | 451 | Basic Cardiac Life Support<br>Certification        | 213 |
| Research                 | 636   | Customer Contact                     | 409 | Advanced Cardiac Life Support (ACLS) Certification | 187 |
| Detail-Oriented          | 625   | Patient Care                         | 404 | First Aid Cpr Aed                                  | 164 |
| Microsoft Excel          | 616   | Repair                               | 356 | Licensed Practical Nurse (LPN)                     | 131 |
| Planning                 | 544   | Teaching                             | 325 | Basic Life Saving (BLS)                            | 128 |
| Microsoft Office         | 541   | Advanced Cardiac Life Support (ACLS) | 318 | Critical Care Registered Nurse<br>(CCRN)           | 71  |