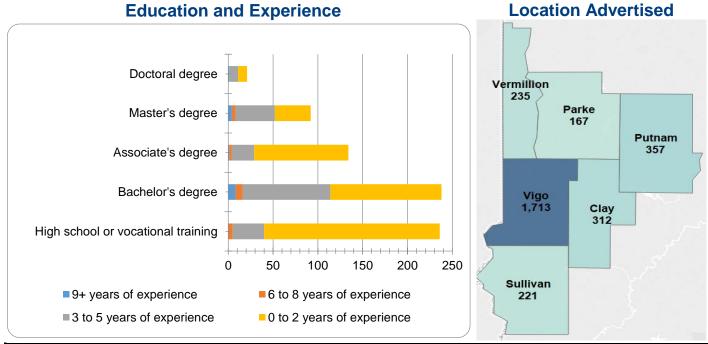

## **Economic Growth Region 7**

Clay, Parke, Putnam, Sullivan, Vermillion, and Vigo Counties

| Top Occupations                                                                                 | Ads | Top Industries                                                           | Ads |
|-------------------------------------------------------------------------------------------------|-----|--------------------------------------------------------------------------|-----|
| Heavy and Tractor-Trailer Truck Drivers                                                         | 803 | Transportation and Warehousing                                           | 835 |
| Registered Nurses                                                                               | 360 | Health Care and Social Assistance                                        | 770 |
| Retail Salespersons                                                                             | 136 | Manufacturing                                                            | 261 |
| Nursing Assistants                                                                              | 92  | Retail Trade                                                             | 250 |
| Physical Therapists                                                                             | 78  | Educational Services                                                     | 198 |
| Licensed Practical and Licensed Vocational Nurses                                               | 69  | Accommodation and Food Services                                          | 105 |
| Critical Care Nurses                                                                            | 64  | Public Administration                                                    | 69  |
| First-Line Supervisors of Retail Sales Workers                                                  | 63  | Professional, Scientific, and Technical Services                         | 55  |
| Merchandise Displayers and Window Trimmers                                                      | 47  | Finance and Insurance                                                    | 37  |
| Sales Representatives, Wholesale and Manufacturing,<br>Except Technical and Scientific Products | 46  | Administrative and Support and Waste Management and Remediation Services | 34  |
| Laborers and Freight, Stock, and Material Movers, Hand                                          | 41  | Real Estate and Rental and Leasing                                       | 27  |
| Medical and Health Services Managers                                                            | 40  | Information                                                              | 26  |
| Office Clerks, General                                                                          | 38  | Other Services (except Public Administration)                            | 22  |
| Secretaries and Administrative Assistants, Except Legal, Medical, and Executive                 | 38  | Construction                                                             | 16  |
| Medical Records and Health Information Technicians                                              | 36  | Utilities                                                                | 16  |
| Medical and Clinical Laboratory Technicians                                                     | 33  | Mining, Quarrying, and Oil and Gas Extraction                            | 14  |
| Customer Service Representatives                                                                | 29  | Wholesale Trade                                                          | 7   |
| Managers, All Other                                                                             | 28  | Arts, Entertainment, and Recreation                                      | 2   |
| Combined Food Preparation and Serving Workers,<br>Including Fast Food                           | 26  | Agriculture, Forestry, Fishing and Hunting                               | 0   |
| Driver/Sales Workers                                                                            | 24  | Management of Companies and Enterprises                                  | 0   |