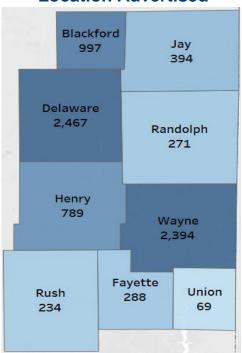

## **Location Advertised**

| Employability Skills     | Ads   | Occupational Skills       | Ads   | Certifications                                     | Ads |
|--------------------------|-------|---------------------------|-------|----------------------------------------------------|-----|
| Communication Skills     | 1,984 | Customer Service          | 1,142 | Driver's License                                   | 986 |
| Teamwork / Collaboration | 1,377 | Scheduling                | 1,045 | Registered Nurse                                   | 483 |
| Research                 | 1,346 | Teaching                  | 683   | First Aid Cpr Aed                                  | 249 |
| Organizational Skills    | 966   | Patient Care              | 680   | CDL Class A                                        | 186 |
| Physical Abilities       | 950   | Sales                     | 664   | Licensed Practical Nurse (LPN)                     | 171 |
| Problem Solving          | 870   | Repair                    | 614   | Certified Nursing Assistant                        | 163 |
| Planning                 | 829   | Customer Contact          | 487   | Basic Cardiac Life Support<br>Certification        | 154 |
| Detail-Oriented          | 671   | Budgeting                 | 475   | Board Certified/Board Eligible                     | 111 |
| Writing                  | 644   | Cleaning                  | 464   | Basic Life Saving (BLS)                            | 105 |
| Computer Literacy        | 581   | Retail Industry Knowledge | 448   | Advanced Cardiac Life Support (ACLS) Certification | 87  |