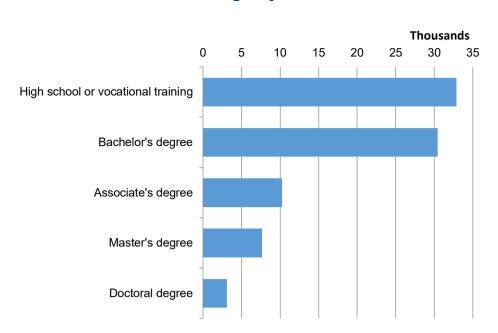

| 1,202 | Arts, Entertainment, and Recreation                                      | 845    |
| Computer Occupations, All Other                                                                 | 1,179 | Management of Companies and Enterprises                                  | 670    |
| Automotive Service Technicians and Mechanics                                                    | 1,136 | Agriculture, Forestry, Fishing and Hunting                               | 231    |
| Sales Managers                                                                                  | 1,105 | Mining, Quarrying, and Oil and Gas Extraction                            | 158    |

## **Job Postings by Education**

## **Location Advertised**





| Employability Skills | Ads    | Occupational Skills  | Ads   | Certifications                                               | Ads    |
|----------------------|--------|----------------------|-------|--------------------------------------------------------------|--------|
| Communications       | 44,616 | Merchandising        | 8,249 | Valid Driver's License                                       | 13,980 |
| Customer Service     | 35,195 | Project Management   | 7,678 | Registered Nurse (RN)                                        | 8,909  |
| Management           | 29,285 | Nursing              | 7,233 | Basic Life Support (BLS) Certification                       | 4,683  |
| Sales                | 20,875 | Marketing            | 7,191 | Cardiopulmonary Resuscitation (CPR) Certificat