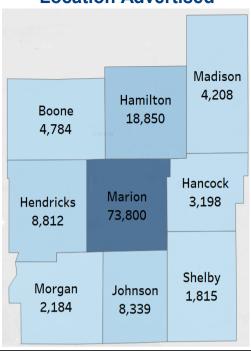

## **Location Advertised**

| Employability Skills | Ads    | Occupational Skills  | Ads   | Certifications                                               | Ads    |
|----------------------|--------|----------------------|-------|--------------------------------------------------------------|--------|
| Communications       | 44,616 | Merchandising        | 8,249 | Valid Driver's License                                       | 13,980 |
| Customer Service     | 35,195 | Project Management   | 7,678 | Registered Nurse (RN)                                        | 8,909  |
| Management           | 29,285 | Nursing              | 7,233 | Basic Life Support (BLS) Certification                       | 4,683  |
| Sales                | 20,875 | Marketing            | 7,191 | Cardiopulmonary Resuscitation (CPR) Certification            | 3,406  |
| Leadership           | 19,972 | Auditing             | 6,872 | Licensed Practical Nurse (LPN)                               | 2,221  |
| Operations           | 19,527 | Warehousing          | 6,519 | Commercial Driver's License<br>(CDL)                         | 1,773  |
| Detail Oriented      | 16,013 | Accounting           | 5,857 | CDL Class A License                                          | 1,587  |
| Problem Solving      | 14,718 | Selling Techniques   | 4,988 | Advanced Cardiovascular Life<br>Support (ACLS) Certification | 1,280  |
| Writing              | 12,539 | Finance              | 4,296 | Certified Nursing Assistant (CNA)                            | 1,280  |
| Planning             | 10,889 | Restaurant Operation | 4,080 | First Aid Certification                                      | 1,068  |