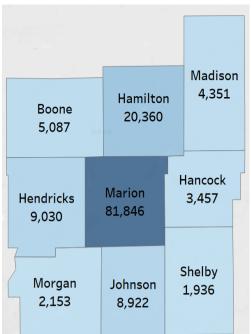

### **Location Advertised**

| Employability Skills | Ads    | Occupational Skills  | Ads   | Certifications                                               | Ads    |
|----------------------|--------|----------------------|-------|--------------------------------------------------------------|--------|
| Communications       | 47,556 | Project Management   | 8,595 | Valid Driver's License                                       | 14,986 |
| Customer Service     | 36,796 | Nursing              | 8,549 | Registered Nurse (RN)                                        | 10,338 |
| Management           | 31,970 | Marketing            | 8,256 | Basic Life Support (BLS) Certification                       | 5,108  |
| Sales                | 22,174 | Auditing             | 7,401 | Cardiopulmonary Resuscitation (CPR) Certification            | 3,596  |
| Operations           | 21,519 | Merchandising        | 7,327 | Licensed Practical Nurse (LPN)                               | 2,418  |
| Leadership           | 21,050 | Warehousing          | 6,670 | Commercial Driver's License<br>(CDL)                         | 1,819  |
| Detail Oriented      | 16,540 | Accounting           | 6,255 | CDL Class A License                                          | 1,662  |
| Problem Solving      | 15,636 | Selling Techniques   | 5,176 | Advanced Cardiovascular Life<br>Support (ACLS) Certification | 1,590  |
| Writing              | 13,850 | Restaurant Operation | 4,977 | Certified Nursing Assistant (CNA)                            | 1,388  |
| Planning             | 12,596 | Finance              | 4,587 | First Aid Certification                                      | 1,151  |