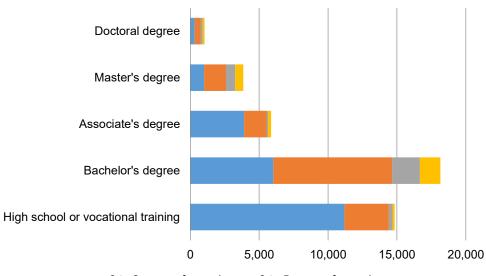

### **Location Advertised**

**Education and Experience** 

0 to 2 years of experience 3 to 5 years of experience ■6 to 8 years of experience ■9+ years of experience

|   | Boone<br>3,867     |  | Hamilton<br>14,457 |  | Madison<br>2,871 |  |
|---|--------------------|--|--------------------|--|------------------|--|
|   | Hendricks<br>8,297 |  | Marion<br>62,584   |  | ancock<br>2,811  |  |
| ) | Morgan<br>1,946    |  | Johnson<br>7,154   |  | helby<br>1,497   |  |