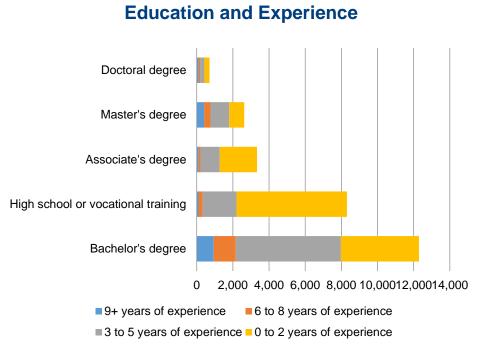

### **Location Advertised**

| Employability Skills     | Ads    | Occupational Skills       | Ads    | Certifications                    | Ads   |
|--------------------------|--------|---------------------------|--------|-----------------------------------|-------|
| Communication Skills     | 19,670 | Customer Service          | 11,552 | Driver's License                  | 8,926 |
| Teamwork / Collaboration | 9,704  | Sales                     | 8,214  | CDL Class A                       | 3,616 |
| Organizational Skills    | 9,529  | Scheduling                | 8,002  | Registered Nurse                  | 2,042 |
| Physical Abilities       | 8,984  | Repair                    | 5,038  | First Aid Cpr Aed                 | 1,219 |
| Detail-Oriented          | 8,459  | Budgeting                 | 4,887  | Licensed Practical Nurse (LPN)    | 605   |
| Problem Solving          | 8,251  | Customer Contact          | 4,055  | Basic Life Saving (BLS)           | 518   |
| Microsoft Excel          | 7,697  | Project Management        | 3,718  | Board Certified/Board Eligible    | 515   |
| Microsoft Office         | 6,884  | Cleaning                  | 3,596  | Project Management Certification  | 492   |
| Computer Literacy        | 6,799  | Retail Industry Knowledge | 3,179  | Insurance License                 | 472   |
| Writing                  | 6,061  | Patient Care              | 2,651  | Certified Public Accountant (CPA) | 464   |