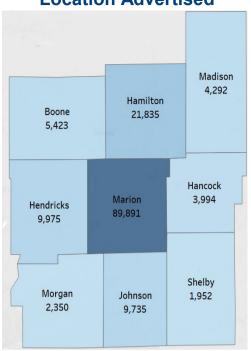

## **Location Advertised**

| Employability Skills | Ads    | Occupational Skills  | Ads   | Certifications                                               | Ads    |
|----------------------|--------|----------------------|-------|--------------------------------------------------------------|--------|
| Communications       | 50,146 | Nursing              | 9,831 | Valid Driver's License                                       | 16,359 |
| Customer Service     | 39,192 | Marketing            | 9,087 | Registered Nurse (RN)                                        | 12,016 |
| Management           | 33,521 | Auditing             | 7,958 | Basic Life Support (BLS) Certification                       | 5,515  |
| Sales                | 23,761 | Warehousing          | 7,452 | Cardiopulmonary Resuscitation (CPR) Certification            | 4,218  |
| Operations           | 22,843 | Merchandising        | 7,389 | Licensed Practical Nurse (LPN)                               | 2,693  |
| Leadership           | 22,085 | Accounting           | 6,401 | Commercial Driver's License<br>(CDL)                         | 1,963  |
| Detail Oriented      | 17,533 | Restaurant Operation | 6,311 | Certified Nursing Assistant (CNA)                            | 1,860  |
| Problem Solving      | 17,213 | Selling Techniques   | 5,628 | CDL Class A License                                          | 1,728  |
| Writing              | 15,052 | Housekeeping         | 4,913 | Advanced Cardiovascular Life<br>Support (ACLS) Certification | 1,680  |
| Planning             | 13,842 | Finance              | 4,734 | Advanced Life Support                                        | 1,324  |