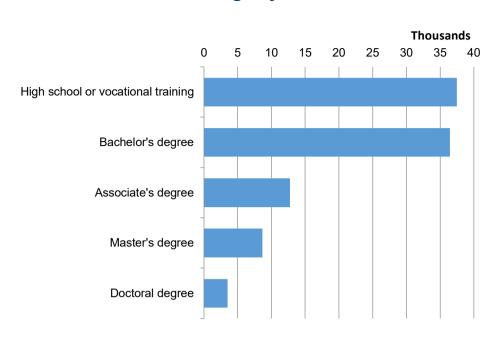

Aides                                                             | 1,668 | Arts, Entertainment, and Recreation                                      | 896    |
| Janitors and Cleaners, Except Maids and Housekeeping Cleaners                                   | 1,515 | Management of Companies and Enterprises                                  | 441    |
| Computer Occupations, All Other                                                                 | 1,374 | Agriculture, Forestry, Fishing and Hunting                               | 377    |
| Secretaries and Administrative Assistants, Except Legal, Medical, and Executive                 | 1,329 | Mining, Quarrying, and Oil and Gas Extraction                            | 193    |

## **Job Postings by Education**

## **Location Advertised**





| Employability Skills | Ads    | Occupational Skills  | Ads   | Certifications                                               | Ads    |
|----------------------|--------|----------------------|-------|--------------------------------------------------------------|--------|
| Communications       | 50,146 | Nursing              | 9,831 | Valid Driver's License                                       | 16,359 |
| Customer Service     | 39,192 | Marketing            | 9,087 | Registered Nurse (RN)                                        | 12,016 |
| Management           | 33,521 | Auditing             | 7,958 | Basic Life Support (BLS) Certification                       | 5,515  |
| Sales                | 23,761 | Warehousing          | 7,452 | Cardiopulmonary Resuscitation (CPR) Certificat