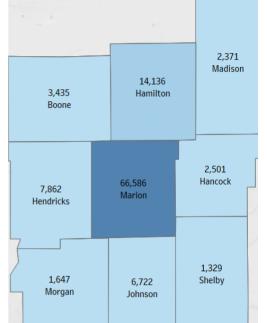

## Location Advertised

| = 0 to 2 years of experience = 3 to 3 years of experience | , |
|-----------------------------------------------------------|---|
| ■6 to 8 years of experience ■9+ years of experience       |   |