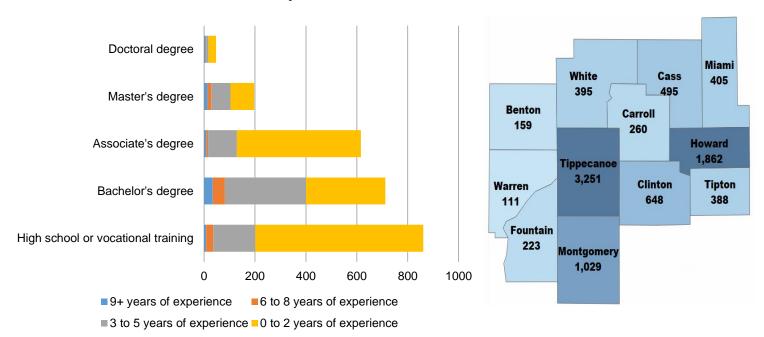

# **Economic Growth Region 4**

Benton, Carroll, Cass, Clinton, Fountain, Howard, Miami, Montgomery, Tippecanoe, Tipton, Warren, and White Counties

| Top Occupations                                                                                 | Ads   | Top Industries                                                           | Ads   |
|-------------------------------------------------------------------------------------------------|-------|--------------------------------------------------------------------------|-------|
| Heavy and Tractor-Trailer Truck Drivers                                                         | 1,788 | Health Care and Social Assistance                                        | 2,368 |
| Registered Nurses                                                                               | 619   | Transportation and Warehousing                                           | 1,720 |
| Retail Salespersons                                                                             | 274   | Retail Trade                                                             | 1,029 |
| Nursing Assistants                                                                              | 180   | Manufacturing                                                            | 543   |
| Critical Care Nurses                                                                            | 178   | Accommodation and Food Services                                          | 521   |
| First-Line Supervisors of Retail Sales Workers                                                  | 174   | Educational Services                                                     | 476   |
| Personal Care Aides                                                                             | 172   | Administrative and Support and Waste Management and Remediation Services | 295   |
| Laborers and Freight, Stock, and Material Movers, Hand                                          | 170   | Information                                                              | 281   |
| Combined Food Preparation and Serving Workers,<br>Including Fast Food                           | 161   | Other Services (except Public Administration)                            | 218   |
| Customer Service Representatives                                                                | 150   | Finance and Insurance                                                    | 203   |
| Licensed Practical and Licensed Vocational Nurses                                               | 119   | Professional, Scientific, and Technical Services                         | 196   |
| Food Service Managers                                                                           | 109   | Construction                                                             | 99    |
| Accountants                                                                                     | 108   | Public Administration                                                    | 84    |
| Merchandise Displayers and Window Trimmers                                                      | 90    | Wholesale Trade                                                          | 69    |
| Sales Representatives, Wholesale and Manufacturing,<br>Except Technical and Scientific Products | 88    | Real Estate and Rental and Leasing                                       | 56    |
| Medical and Health Services Managers                                                            | 87    | Arts, Entertainment, and Recreation                                      | 33    |
| Industrial Truck and Tractor Operators                                                          | 85    | Utilities                                                                | 18    |
| Postsecondary Teachers, All Other                                                               | 82    | Management of Companies and Enterprises                                  | 12    |
| Janitors and Cleaners, Except Maids and Housekeeping Cleaners                                   | 80    | Mining, Quarrying, and Oil and Gas Extraction                            | 12    |
| Stock Clerks- Stockroom, Warehouse, or Storage Yard                                             | 79    | Agriculture, Forestry, Fishing and Hunting                               | 7     |