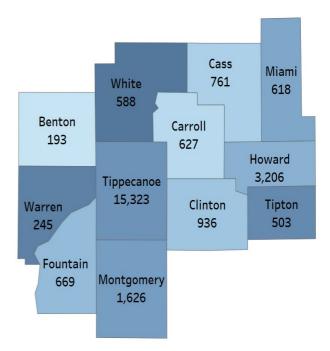

### **Location Advertised**

| Employability Skills | Ads   | Occupational Skills | Ads   | Certifications                                    | Ads   |
|----------------------|-------|---------------------|-------|---------------------------------------------------|-------|
| Communications       | 8,708 | Nursing             | 2,002 | Valid Driver's License                            | 2,004 |
| Customer Service     | 5,372 | Merchandising       | 1,528 | Registered Nurse (RN)                             | 1,912 |
| Management           | 4,978 | Project Management  | 1,502 | Licensed Practical Nurse (LPN)                    | 1,003 |
| Sales                | 3,771 | Housekeeping        | 1,356 | Cardiopulmonary Resuscitation (CPR) Certification | 949   |
| Leadership           | 3,538 | Marketing           | 1,248 | Basic Life Support (BLS) Certification            | 915   |
| Operations           | 3,527 | Automation          | 1,185 | Commercial Driver's License<br>(CDL)              | 369   |
| English Language     | 2,962 | Food Services       | 1,136 | CDL Class A License                               | 338   |
| Problem Solving      | 2,775 | Auditing            | 1,108 | Certified Nursing Assistant (CNA)                 | 311   |
| Planning             | 2,309 | Computer Science    | 976   | Board Certified/Board Eligible                    | 272   |
| Detail Oriented      | 2,108 | Cash Register       | 888   | Master Of Business<br>Administration (MBA)        | 206   |