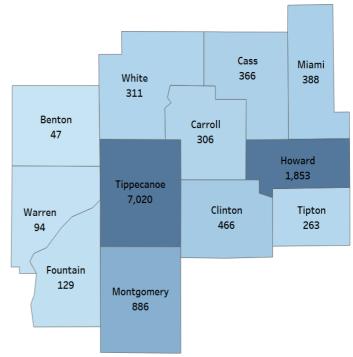

## **Location Advertised**

■ 6 to 8 years of experience

■9+ years of experience

| Employability Skills     | Ads   | Occupational Skills       | Ads   | Certifications                              | Ads   |
|--------------------------|-------|---------------------------|-------|---------------------------------------------|-------|
| Communication Skills     | 3,741 | Customer Service          | 1,764 | Driver's License                            | 1,412 |
| Teamwork / Collaboration | 2,152 | Scheduling                | 1,564 | Registered Nurse                            | 514   |
| Research                 | 2,120 | Sales                     | 1,047 | First Aid Cpr Aed                           | 368   |
| Organizational Skills    | 1,675 | Repair                    | 1,043 | Basic Cardiac Life Support<br>Certification | 241   |
| Physical Abilities       | 1,634 | Budgeting                 | 975   | Licensed Practical Nurse (LPN)              | 210   |
| Problem Solving          | 1,497 | Patient Care              | 775   | Board Certified/Board Eligible              | 186   |
| Planning                 | 1,377 | Customer Contact          | 742   | CDL Class A                                 | 178   |
| Detail-Oriented          | 1,264 | Retail Industry Knowledge | 685   | Basic Life Saving (BLS)                     | 162   |
| Time Management          | 1,101 | Project Management        | 655   | Certified Nursing Assistant                 | 121   |
| Microsoft Excel          | 1,093 | Teaching                  | 594   | ServSafe                                    | 120   |