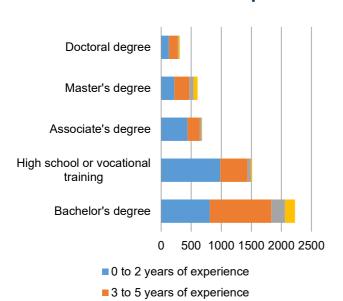

## **Education and Experience**

## **Location Advertised**

■ 6 to 8 years of experience

■9+ years of experience

| Employability Skills     | Ads   | Occupational Skills       | Ads   | Certifications                              | Ads   |
|--------------------------|-------|---------------------------|-------|---------------------------------------------|-------|
| Communication Skills     | 3,741 | Customer Service          | 1,764 | Driver's License                            | 1,412 |
| Teamwork / Collaboration | 2,152 | Scheduling                | 1,564 | Registered Nurse                            | 514   |
| Research                 | 2,120 | Sales                     | 1,047 | First Aid Cpr Aed                           | 368   |
| Organizational Skills    | 1,675 | Repair                    | 1,043 | Basic Cardiac Life Support<br>Certification | 241   |
| Physical Abilities       | 1,634 | Budgeting                 | 975   | Licensed Practical Nurse (LPN)              | 210   |
| Problem Solving          | 1,497 | Patient Care              | 775   | Board Certified/Board Eligible              | 186   |
| Planning                 | 1,377 | Customer Contact          | 742   | CDL Class A                                 | 178   |
| Detail-Oriented          | 1,264 | Retail Industry Knowledge | 685   | Basic Life Saving (BLS)                     | 162   |
| Time Management          | 1,101 | Project Management        | 655   | Certified Nursing Assistant                 | 121   |
| Microsoft Excel          | 1,093 | Teaching                  | 594   | ServSafe                                    | 120   |