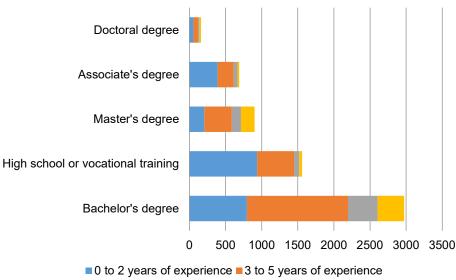

## **Education and Experience**

■ 6 to 8 years of experience ■ 9+ years of experience

| Employability Skills     | Ads   | Occupational Skills           | Ads   | Certifications                              | Ads   |
|--------------------------|-------|-------------------------------|-------|---------------------------------------------|-------|
| Communication Skills     | 4,301 | Customer Service              | 1,795 | Driver's License                            | 1,412 |
| Teamwork / Collaboration | 2,757 | Scheduling                    | 1,714 | Registered Nurse                            | 514   |
| Problem Solving          | 1,941 | Budgeting                     | 1,262 | First Aid Cpr Aed                           | 368   |
| Organizational Skills    | 1,777 | Sales                         | 1,078 | Basic Cardiac Life Support<br>Certification | 241   |
| Physical Abilities       | 1,673 | Repair                        | 1,075 | Licensed Practical Nurse (LPN)              | 210   |
| Planning                 | 1,644 | Project Management            | 1,016 | Board Certified/Board Eligible              | 186   |
| Research                 | 1,603 | Retail Industry Knowledge     | 713   | CDL Class A                                 | 178   |
| Detail-Oriented          | 1,476 | Patient Care                  | 674   | Basic Life Saving (BLS)                     | 162   |
| Microsoft Excel          | 1,390 | Customer Contact              | 640   | Certified Nursing Assistant                 | 121   |
| Microsoft Office         | 1,294 | Quality Assurance and Control | 568   | ServSafe                                    | 120   |