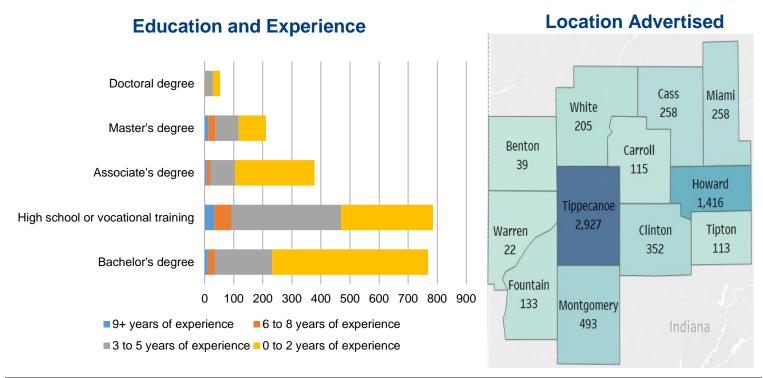

## **Economic Growth Region 4**

Benton, Carroll, Cass, Clinton, Fountain, Howard, Miami, Montgomery, Tippecanoe, Tipton, Warren, and White Counties

| Top Occupations                                                                                 | Ads | Top Industries                                                           | Ads   |
|-------------------------------------------------------------------------------------------------|-----|--------------------------------------------------------------------------|-------|
| Heavy and Tractor-Trailer Truck Drivers                                                         | 369 | Health Care and Social Assistance                                        | 1,571 |
| Registered Nurses                                                                               | 326 | Retail Trade                                                             | 813   |
| Retail Salespersons                                                                             | 281 | Accommodation and Food Services                                          | 605   |
| First-Line Supervisors of Retail Sales Workers                                                  | 201 | Manufacturing                                                            | 529   |
| Combined Food Preparation and Serving Workers,<br>Including Fast Food                           | 199 | Educational Services                                                     | 455   |
| Food Service Managers                                                                           | 147 | Transportation and Warehousing                                           | 372   |
| Medical Records and Health Information Technicians                                              | 124 | Public Administration                                                    | 237   |
| Customer Service Representatives                                                                | 111 | Professional, Scientific, and Technical Services                         | 210   |
| Sales Representatives, Wholesale and Manufacturing,<br>Except Technical and Scientific Products | 100 | Administrative and Support and Waste Management and Remediation Services | 190   |
| Managers, All Other                                                                             | 82  | Finance and Insurance                                                    | 158   |
| Licensed Practical and Licensed Vocational Nurses                                               | 77  | Construction                                                             | 99    |
| Laborers and Freight, Stock, and Material Movers, Hand                                          | 73  | Other Services (except Public Administration)                            | 91    |
| Nursing Assistants                                                                              | 73  | Information                                                              | 82    |
| Medical and Health Services Managers                                                            | 65  | Real Estate and Rental and Leasing                                       | 72    |
| First-Line Supervisors of Food Preparation and Serving Workers                                  | 61  | Wholesale Trade                                                          | 49    |
| Janitors and Cleaners, Except Maids and Housekeeping Cleaners                                   | 61  | Agriculture, Forestry, Fishing and Hunting                               | 21    |
| Physical Therapists                                                                             | 61  | Utilities                                                                |       |
| Medical Assistants                                                                              | 59  | Mining, Quarrying, and Oil and Gas Extraction                            | 14    |
| Security Guards                                                                                 | 52  | Arts, Entertainment, and Recreation                                      | 10    |
| Driver/Sales Workers                                                                            | 50  | Managemnet of Companies and Enterprises                                  | 0     |