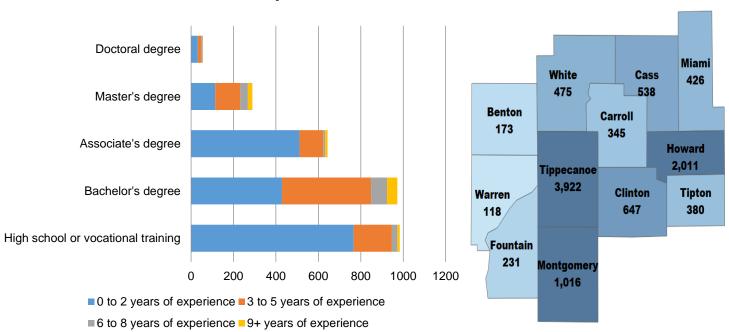

# **Economic Growth Region 4**

Benton, Carroll, Cass, Clinton, Fountain, Howard, Miami, Montgomery, Tippecanoe, Tipton, Warren, and White Counties

| Top Occupations                                                                                 | Ads   | Top Industries                                                           | Ads   |
|-------------------------------------------------------------------------------------------------|-------|--------------------------------------------------------------------------|-------|
| Heavy and Tractor-Trailer Truck Drivers                                                         | 2,001 | Health Care and Social Assistance                                        | 2,678 |
| Registered Nurses                                                                               | 700   | Transportation and Warehousing                                           | 1,851 |
| Retail Salespersons                                                                             | 289   | Retail Trade                                                             | 969   |
| Combined Food Preparation and Serving Workers,<br>Including Fast Food                           | 184   | Accommodation and Food Services                                          | 677   |
| Customer Service Representatives                                                                | 179   | Manufacturing                                                            | 662   |
| Licensed Practical and Licensed Vocational Nurses                                               | 178   | Educational Services                                                     | 495   |
| Nursing Assistants                                                                              | 178   | Administrative and Support and Waste Management and Remediation Services | 312   |
| First-Line Supervisors of Retail Sales Workers                                                  | 174   | Finance and Insurance                                                    | 286   |
| Personal Care Aides                                                                             | 170   | Other Services (except Public Administration)                            | 253   |
| Critical Care Nurses                                                                            | 151   | Professional, Scientific, and Technical Services                         | 204   |
| Laborers and Freight, Stock, and Material Movers, Hand                                          | 147   | Information                                                              | 198   |
| Food Service Managers                                                                           | 125   | Real Estate and Rental and Leasing                                       | 104   |
| Sales Representatives, Wholesale and Manufacturing,<br>Except Technical and Scientific Products | 125   | Public Administration                                                    | 88    |
| Medical and Health Services Managers                                                            | 123   | Construction                                                             | 81    |
| Merchandise Displayers and Window Trimmers                                                      | 122   | Wholesale Trade                                                          | 65    |
| Managers, All Other                                                                             | 114   | Arts, Entertainment, and Recreation                                      | 28    |
| Spa Managers                                                                                    | 86    | Management of Companies and Enterprises                                  | 21    |
| Janitors and Cleaners, Except Maids and Housekeeping Cleaners                                   | 84    | Utilities                                                                | 20    |
| Cooks, Restaurant                                                                               | 76    | Agriculture, Forestry, Fishing and Hunting                               | 18    |
| Production Workers, All Other                                                                   | 75    | Mining, Quarrying, and Oil and Gas Extraction                            | 9     |