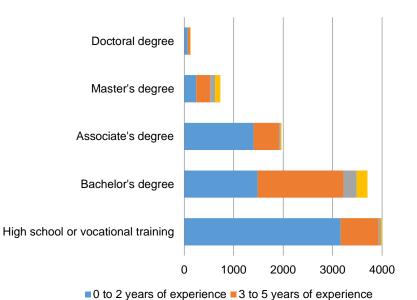

**Education and Experience** 

6 to 8 years of experience
9+ years of experience