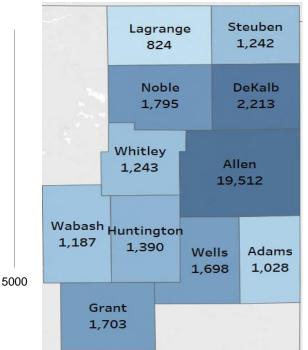

## **Economic Growth Region 3**

Adams, Allen, DeKalb, Grant, Huntington, LaGrange, Noble, Steuben, Wabash, Wells, and Whitley Counties

| Top Occupations                                                                                 | Ads   | Top Industries                                                           | Ads    |
|-------------------------------------------------------------------------------------------------|-------|--------------------------------------------------------------------------|--------|
| Registered Nurses                                                                               | 4,483 | Health Care and Social Assistance                                        | 11,023 |
| Heavy and Tractor-Trailer Truck Drivers                                                         | 1,801 | Manufacturing                                                            | 2,874  |
| Critical Care Nurses                                                                            | 824   | Retail Trade                                                             | 2,442  |
| Retail Salespersons                                                                             | 752   | Transportation and Warehousing                                           | 2,224  |
| Laborers and Freight, Stock, and Material Movers, Hand                                          | 695   | Accommodation and Food Services                                          | 1,818  |
| Personal Care Aides                                                                             | 654   | Finance and Insurance                                                    | 1,744  |
| Sales Representatives, Wholesale and Manufacturing,<br>Except Technical and Scientific Products | 607   | Professional, Scientific, and Technical Services                         | 1,085  |
| Customer Service Representatives                                                                | 598   | Administrative and Support and Waste Management and Remediation Services | 933    |
| First-Line Supervisors of Retail Sales Workers                                                  | 566   | Other Services (except Public Administration)                            | 716    |
| Licensed Practical and Licensed Vocational Nurses                                               | 514   | Public Administration                                                    | 463    |
| Nursing Assistants                                                                              | 498   | Educational Services                                                     | 442    |
| Maintenance and Repair Workers, General                                                         | 468   | Information                                                              | 426    |
| Janitors and Cleaners, Except Maids and Housekeeping<br>Cleaners                                | 411   | Construction                                                             | 384    |
| Production Workers, All Other                                                                   | 406   | Real Estate and Rental and Leasing                                       | 378    |
| Managers, All Other                                                                             | 386   | Utilities                                                                | 133    |
| Medical and Health Services Managers                                                            | 384   | Wholesale Trade                                                          | 123    |
| Combined Food Preparation and Serving Workers,<br>Including Fast Food                           | 358   | Arts, Entertainment, and Recreation                                      | 101    |
| Software Developers, Applications                                                               | 351   | Mining, Quarrying, and Oil and Gas Extraction                            | 34     |
| Food Service Managers                                                                           | 335   | Agriculture, Forestry, Fishing and Hunting                               | 32     |
| First-Line Supervisors of Food Preparation and Serving<br>Workers                               | 281   | Management of Companies and Enterprises                                  | 31     |