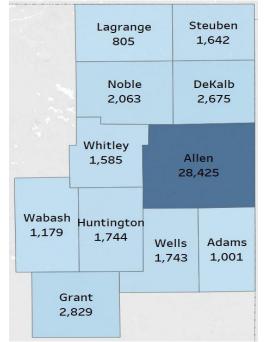

## **Location Advertised**

| Employability Skills | Ads    | Occupational Skills  | Ads   | Certifications                                               | Ads   |
|----------------------|--------|----------------------|-------|--------------------------------------------------------------|-------|
| Communications       | 13,404 | Nursing              | 2,967 | Valid Driver's License                                       | 5,454 |
| Customer Service     | 11,252 | Merchandising        | 2,883 | Registered Nurse (RN)                                        | 3,679 |
| Management           | 8,270  | Auditing             | 1,899 | Cardiopulmonary Resuscitation<br>(CPR) Certification         | 1,604 |
| Sales                | 6,682  | Warehousing          | 1,849 | Basic Life Support (BLS)<br>Certification                    | 1,329 |
| Operations           | 6,199  | Marketing            | 1,806 | Licensed Practical Nurse (LPN)                               | 953   |
| Leadership           | 5,338  | Housekeeping         | 1,728 | Certified Nursing Assistant (CNA)                            | 689   |
| Detail Oriented      | 5,079  | Restaurant Operation | 1,719 | Commercial Driver's License<br>(CDL)                         | 671   |
| Lifting Ability      | 4,238  | Cash Register        | 1,598 | CDL Class A License                                          | 598   |
| Problem Solving      | 4,035  | Accounting           | 1,593 | Advanced Cardiovascular Life<br>Support (ACLS) Certification | 475   |
| Writing              | 3,535  | Forklift Truck       | 1,557 | Security Clearance                                           | 399   |