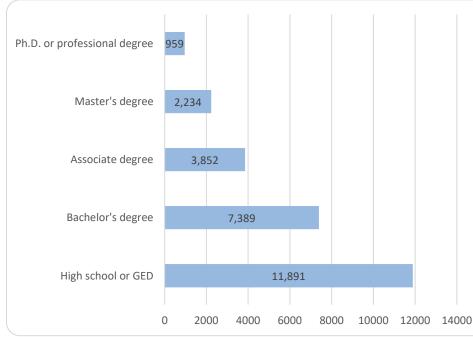

| 143   |
| Physicians, All Other                                                                           | 501   | Arts, Entertainment, and Recreation                                      | 137   |
| Medical and Health Services Managers                                                            | 484   | Utilities                                                                | 103   |
| Managers, All Other                                                                             | 478   | Mining, Quarrying, and Oil and Gas Extraction                            | 91    |
| First-Line Supervisors of Food Preparation and Serving<br>Workers                               | 398   | Agriculture, Forestry, Fishing and Hunting                               | 49    |



**Job Postings by Education** 

## **Location Advertised**



| Employability Skills | Ads    | Occupational Skills  | Ads   | Certifications                                               | Ads   |
|----------------------|--------|----------------------|-------|--------------------------------------------------------------|-------|
| Communications       | 13,404 | Nursing              | 2,967 | Valid Driver's License                                       | 5,454 |
| Customer Service     | 11,252 | Merchandising        | 2,883 | Registered Nurse (RN)                                        | 3,679 |
| Management           | 8,270  | Auditing             | 1,899 | Cardiopulmonary Resuscitation<br>(CPR) Certification         | 1,604 |
| Sales                | 6,682  | Warehousing          |