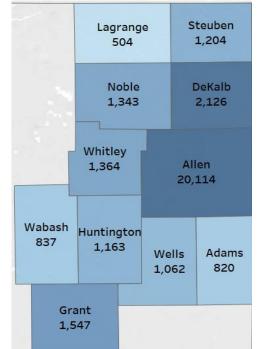

## **Economic Growth Region 3**

Adams, Allen, DeKalb, Grant, Huntington, LaGrange, Noble, Steuben, Wabash, Wells, and Whitley Counties

| Top Occupations                                                                                 | Ads   | Top Industries                                                           | Ads   |
|-------------------------------------------------------------------------------------------------|-------|--------------------------------------------------------------------------|-------|
| Registered Nurses                                                                               | 1,944 | Health Care and Social Assistance                                        | 7,075 |
| Retail Salespersons                                                                             | 706   | Manufacturing                                                            | 4,006 |
| Heavy and Tractor-Trailer Truck Drivers                                                         |       | Retail Trade                                                             | 2,342 |
| Laborers and Freight, Stock, and Material Movers, Hand                                          | 687   | Accommodation and Food Services                                          | 2,194 |
| First-Line Supervisors of Retail Sales Workers                                                  |       | Finance and Insurance                                                    | 1,853 |
| Maintenance and Repair Workers, General                                                         |       | Other Services (except Public Administration)                            | 1,133 |
| Nursing Assistants                                                                              | 571   | Transportation and Warehousing                                           | 1,130 |
| Licensed Practical and Licensed Vocational Nurses                                               | 556   | Administrative and Support and Waste Management and Remediation Services | 1,047 |
| Customer Service Representatives                                                                | 543   | Professional, Scientific, and Technical Services                         | 996   |
| Sales Representatives, Wholesale and Manufacturing,<br>Except Technical and Scientific Products | 542   | Educational Services                                                     | 697   |
| Production Workers, All Other                                                                   | 515   | Construction                                                             | 590   |
| Janitors and Cleaners, Except Maids and Housekeeping<br>Cleaners                                |       | Public Administration                                                    | 495   |
| Combined Food Preparation and Serving Workers,<br>Including Fast Food                           | 457   | Real Estate and Rental and Leasing                                       | 402   |
| Medical and Health Services Managers                                                            | 454   | Information                                                              | 322   |
| Food Service Managers                                                                           |       | Wholesale Trade                                                          |       |
| Managers, All Other                                                                             | 391   | Utilities                                                                | 140   |
| Industrial Engineering Technicians                                                              | 308   | Arts, Entertainment, and Recreation                                      | 113   |
| Maids and Housekeeping Cleaners                                                                 | 285   | Mining, Quarrying, and Oil and Gas Extraction                            | 59    |
| First-Line Supervisors of Food Preparation and Serving<br>Workers                               | 283   | Agriculture, Forestry, Fishing and Hunting                               | 38    |
| Waiters and Waitresses                                                                          | 253   | Management of Companies and Enterprises                                  | 23    |