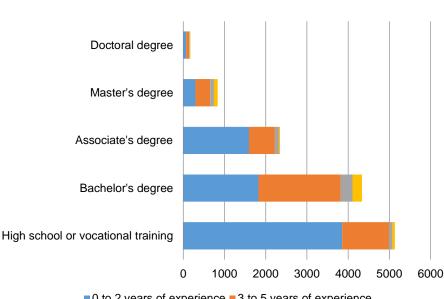

WORKFORC

**Education and Experience** 

0 to 2 years of experience 3 to 5 years of experience ■6 to 8 years of experience ■9+ years of experience