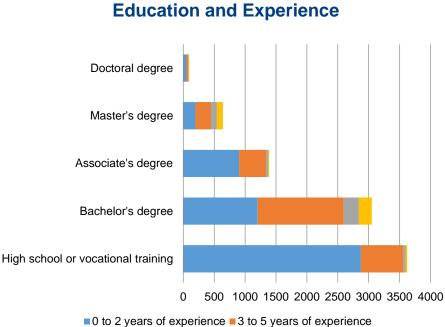

#### **Location Advertised**

| Employability Skills     | Ads   | Occupational Skills                    | Ads   | Certifications                                        | Ads   |
|--------------------------|-------|----------------------------------------|-------|-------------------------------------------------------|-------|
| Communication Skills     | 6,644 | Customer Service                       | 4,367 | Driver's License                                      | 4,055 |
| Physical Abilities       | 4,676 | Scheduling                             | 3,236 | Registered Nurse                                      | 1,277 |
| Organizational Skills    | 3,602 | Sales                                  | 2,431 | First Aid CPR AED                                     | 974   |
| Teamwork / Collaboration | 3,406 | Repair                                 | 2,309 | CDL Class A                                           | 611   |
| Detail-Oriented          | 3,405 | Cleaning                               | 2,088 | Licensed Practical Nurse (LPN)                        | 508   |
| Computer Literacy        | 2,842 | Retail Industry Knowledge              | 1,640 | Certified Nursing Assistant                           | 277   |
| Problem Solving          | 2,767 | Customer Contact                       | 1,542 | Basic Life Saving (BLS)                               | 271   |
| Planning                 | 2,219 | Cardiopulmonary Resuscitation<br>(CPR) | 1,440 | Advanced Cardiac Life Support<br>(ACLS) Certification | 247   |
| Microsoft Office         | 2,201 | Lifting Ability                        | 1,317 | ServSafe                                              | 247   |
| Microsoft Excel          | 2,050 | Budgeting                              | 1,254 | Security Clearance                                    | 219   |