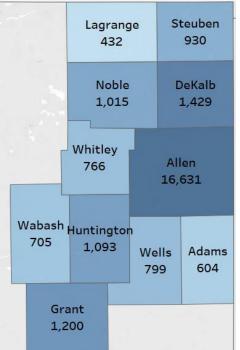

### **Economic Growth Region 3**

Adams, Allen, DeKalb, Grant, Huntington, LaGrange, Noble, Steuben, Wabash, Wells, and Whitley Counties

| Top Occupations                                                                                 | Ads   | Top Industries                                                           | Ads   |
|-------------------------------------------------------------------------------------------------|-------|--------------------------------------------------------------------------|-------|
| Registered Nurses                                                                               | 1,268 | Health Care and Social Assistance                                        | 5,721 |
| Heavy and Tractor-Trailer Truck Drivers                                                         | 824   | Manufacturing                                                            | 2,732 |
| Retail Salespersons                                                                             | 668   | Retail Trade                                                             | 2,281 |
| Customer Service Representatives                                                                | 581   | Accommodation and Food Services                                          | 1,986 |
| First-Line Supervisors of Retail Sales Workers                                                  | 557   | Finance and Insurance                                                    | 1,224 |
| Laborers and Freight, Stock, and Material Movers, Hand                                          | 551   | Transportation and Warehousing                                           | 1,200 |
| Sales Representatives, Wholesale and Manufacturing,<br>Except Technical and Scientific Products | 495   | Administrative and Support and Waste Management and Remediation Services | 1,072 |
| Maintenance and Repair Workers, General                                                         | 451   | Professional, Scientific, and Technical Services                         | 847   |
| Licensed Practical and Licensed Vocational Nurses                                               | 442   | Other Services (except Public Administration)                            | 761   |
| Combined Food Preparation and Serving Workers,<br>Including Fast Food                           | 440   | Construction                                                             | 480   |
| Janitors and Cleaners, Except Maids and Housekeeping<br>Cleaners                                | 431   | Public Administration                                                    | 460   |
| Production Workers, All Other                                                                   | 398   | Real Estate and Rental and Leasing                                       | 394   |
| Nursing Assistants                                                                              | 395   | Educational Services                                                     | 379   |
| Food Service Managers                                                                           | 387   | Information                                                              | 364   |
| Managers, All Other                                                                             | 313   | Wholesale Trade                                                          | 157   |
| Medical and Health Services Managers                                                            | 291   | Arts, Entertainment, and Recreation                                      | 104   |
| Maids and Housekeeping Cleaners                                                                 | 258   | Utilities                                                                | 91    |
| Software Developers, Applications                                                               | 243   | Management of Companies and Enterprises                                  | 42    |
| Merchandise Displayers and Window Trimmers                                                      | 240   | Mining, Quarrying, and Oil and Gas Extraction                            | 41    |
| Merchandise Displayers and Window Trimmers                                                      | 308   | Agriculture, Forestry, Fishing and Hunting                               | 24    |