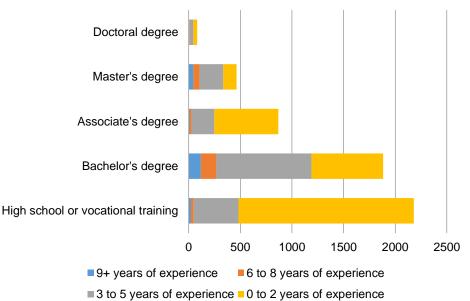

### **Education and Experience**

Ads

4,605

3,165

2.512

2,352

2,000

1,756

1,554

1.289

1,230

1,214