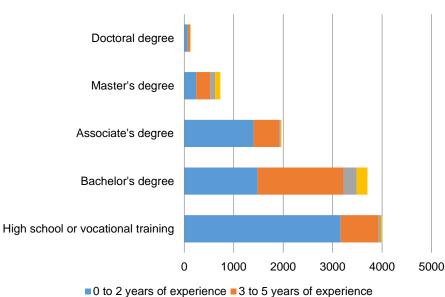

**Education and Experience** 

0 to 2 years of experience
3 to 5 years of experience
6 to 8 years of experience
9+ years of experience