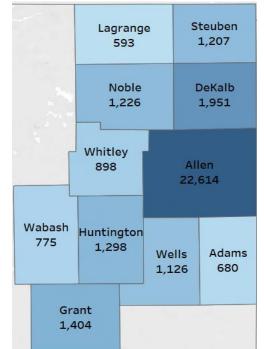

## **Location Advertised**

| Employability Skills     | Ads   | Occupational Skills                    | Ads   | Certifications                                        | Ads   |
|--------------------------|-------|----------------------------------------|-------|-------------------------------------------------------|-------|
| Communication Skills     | 9,461 | Customer Service                       | 5,735 | Driver's License                                      | 5,668 |
| Physical Abilities       | 5,547 | Scheduling                             | 4,256 | Registered Nurse                                      | 2,261 |
| Organizational Skills    | 5,042 | Sales                                  | 3,218 | First Aid CPR AED                                     | 1,373 |
| Teamwork / Collaboration | 4,652 | Repair                                 | 2,687 | CDL Class A                                           | 729   |
| Detail-Oriented          | 4,430 | Cleaning                               | 2,450 | Advanced Cardiac Life Support<br>(ACLS) Certification | 697   |
| Problem Solving          | 3,747 | Retail Industry Knowledge              | 2,344 | Licensed Practical Nurse (LPN)                        | 695   |
| Computer Literacy        | 3,457 | Customer Contact                       | 1,975 | Basic Life Saving (BLS)                               | 551   |
| Planning                 | 3,124 | Cardiopulmonary Resuscitation<br>(CPR) | 1,933 | Basic Cardiac Life Support<br>Certification           | 449   |
| Microsoft Office         | 2,692 | Patient Care                           | 1,917 | Certified Nursing Assistant                           | 356   |
| Microsoft Excel          | 2,654 | Budgeting                              | 1,724 | Certified Registered Nurse<br>Practitioner            | 259   |