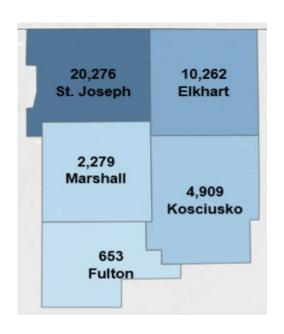

## **Location Advertised**

| Employability Skills      | Ads    | Occupational Skills                 | Ads   | Certifications                                            | Ads   |
|---------------------------|--------|-------------------------------------|-------|-----------------------------------------------------------|-------|
| Communications            | 13,399 | Nursing                             | 3,160 | Valid Driver's License                                    | 4,058 |
| Customer Service          | 9,974  | Merchandising                       | 2,810 | Registered Nurse (RN)                                     | 3,171 |
| Management                | 7,178  | Auditing                            | 1,946 | Cardiopulmonary Resuscitation (CPR) Certification         | 1,875 |
| Sales                     | 5,997  | Cardiopulmonary Resuscitation (CPR) | 1,816 | Basic Cardiac Life Support                                | 1,418 |
| Leadership                | 5,354  | Marketing                           | 1,808 | Basic Life Support (BLS)<br>Certification                 | 1,097 |
| Operations                | 5,311  | Direct Patient Care                 | 1,651 | Licensed Practical Nurse (LPN)                            | 932   |
| Detail Oriented           | 4,674  | Selling Techniques                  | 1,587 | Certified Nursing Assistant (CNA)                         | 561   |
| Problem Solving           | 3,931  | Accounting                          | 1,577 | Commercial Driver's License<br>(CDL)                      | 553   |
| Lifting Ability           | 3,336  | Performance Improvement             | 1,529 | CDL Class A License                                       | 481   |
| Writing Source: Lightcast | 3,190  | General Mathematics                 | 1,434 | Advanced Cardiovascular Life Support (ACLS) Certification | 405   |