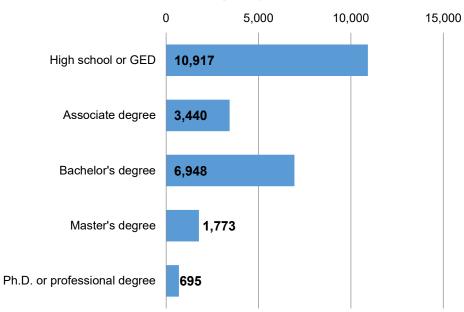

cept Maids and Housekeeping Cleaners                                   | 370   | Arts, Entertainment, and Recreation                                      | 94    |
| Industrial Engineering Technologists and Technicians                                            | 356   | Management of Companies and Enterprises                                  | 85    |
| Medical Assistants                                                                              | 354   | Mining, Quarrying, and Oil and Gas Extraction                            | 62    |
| Stockers and Order Fillers                                                                      | 354   | Utilities                                                                | 46    |

## **Job Postings by Education**

## **Location Advertised**





| Employability Skills      | Ads    | Occupational Skills                 | Ads   | Certifications                                            | Ads   |
|---------------------------|--------|-------------------------------------|-------|-----------------------------------------------------------|-------|
| Communications            | 13,399 | Nursing                             | 3,160 | Valid Driver's License                                    | 4,058 |
| Customer Service          | 9,974  | Merchandising                       | 2,810 | Registered Nurse (RN)                                     | 3,171 |
| Management                | 7,178  | Auditing                            | 1,946 | Cardiopulmonary Resuscitation (CPR) Certification         | 1,875 |
| Sales                     | 5