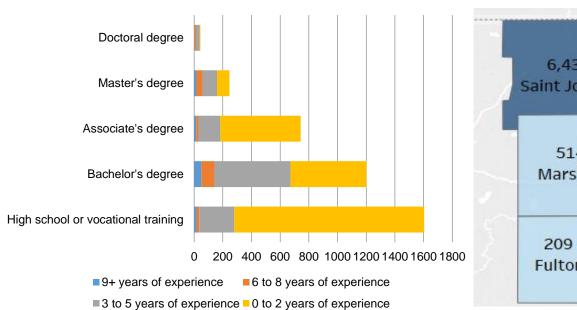

tants                                                                           | 144   | Utilities                                                                | 34    |
| Janitors and Cleaners, Except Maids and Housekeeping Cleaners                                | 140   | Mining, Quarrying, and Oil and Gas Extraction                            | 28    |
| Merchandise Displayers and Window Trimmers                                                   | 138   | Agriculture, Forestry, Fishing and Hunting                               | 14    |
| Managers, All Other                                                                          | 134   | Management of Companies and Enterprises                                  | 7     |

## **Education and Experience**

### **Location Advertised**





| Employability Skills             | Ads   | Occupational Skills                 | Ads   | Certifications                                     | Ads   |
|----------------------------------|-------|-------------------------------------|-------|----------------------------------------------------|-------|
| Communication Skills             | 3,813 | Customer Service                    | 2,061 | Driver's License                                   | 1,432 |
| Physical Abilities               | 3,188 | Scheduling                          | 1,683 | First Aid Cpr Aed                                  | 1,090 |
| Organizational Skills            | 1,894 | Sales                               | 1,348 | Registered Nurse                                   | 982   |
| Teamwork / Collaboration         |