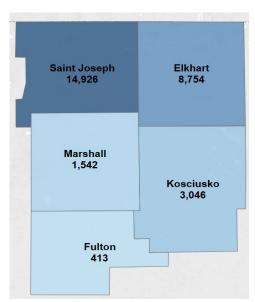

## **Location Advertised**

| Employability Skills     | Ads   | Occupational Skills                 | Ads   | Certifications                                     | Ads   |
|--------------------------|-------|-------------------------------------|-------|----------------------------------------------------|-------|
| Communication Skills     | 8,548 | Scheduling                          | 4,465 | Driver's License                                   | 3,921 |
| Physical Abilities       | 6,020 | Customer Service                    | 4,098 | First Aid CPR AED                                  | 1,178 |
| Organizational Skills    | 4,840 | Sales                               | 2,696 | Registered Nurse                                   | 1,092 |
| Teamwork / Collaboration | 4,581 | Repair                              | 2,460 | CDL Class A                                        | 742   |
| Detail-Oriented          | 3,934 | Retail Industry Knowledge           | 2,432 | Licensed Practical Nurse (LPN)                     | 511   |
| Problem Solving          | 3,725 | Budgeting                           | 2,141 | Basic Life Saving (BLS)                            | 325   |
| Planning                 | 3,158 | Patient Care                        | 1,929 | Advanced Cardiac Life Support (ACLS) Certification | 283   |
| Computer Literacy        | 3,100 | Customer Contact                    | 1,730 | Certified Teacher                                  | 278   |
| Microsoft Excel          | 2,735 | Cardiopulmonary Resuscitation (CPR) | 1,693 | Basic Cardiac Life Support<br>Certification        | 277   |
| Microsoft Office         | 2,569 | Cleaning                            | 1,507 | Certified Nursing Assistant                        | 247   |