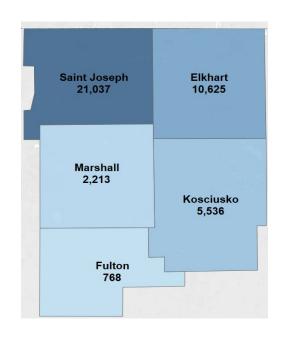

## **Location Advertised**

| Employability Skills | Ads    | Occupational Skills                 | Ads   | Certifications                                               | Ads   |
|----------------------|--------|-------------------------------------|-------|--------------------------------------------------------------|-------|
| Communications       | 13,112 | Nursing                             | 3,332 | Valid Driver's License                                       | 4,615 |
| Customer Service     | 8,988  | Merchandising                       | 2,198 | Registered Nurse (RN)                                        | 4,480 |
| Management           | 7,712  | Auditing                            | 1,963 | Cardiopulmonary Resuscitation (CPR) Certification            | 1,690 |
| Operations           | 5,682  | Cardiopulmonary Resuscitation (CPR) | 1,720 | Basic Life Support (BLS) Certification                       | 1,439 |
| Sales                | 5,499  | Marketing                           | 1,716 | Licensed Practical Nurse (LPN)                               | 1,192 |
| Leadership           | 5,015  | Accounting                          | 1,699 | Basic Cardiac Life Support                                   | 1,133 |
| Detail Oriented      | 4,411  | Restaurant Operation                | 1,493 | Advanced Cardiovascular Life<br>Support (ACLS) Certification | 838   |
| Problem Solving      | 3,935  | Selling Techniques                  | 1,424 | Certified Nursing Assistant (CNA)                            | 636   |
| Lifting Ability      | 3,282  | Direct Patient Care                 | 1,402 | Commercial Driver's License<br>(CDL)                         | 506   |
| Planning             | 3,116  | Housekeeping                        | 1,401 | CDL Class A License                                          | 448   |