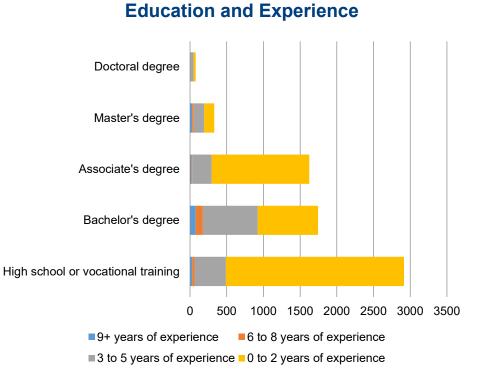

#### **Location Advertised**

| Employability Skills     | Ads   | Occupational Skills                     | Ads   | Certifications                                        | Ads   |
|--------------------------|-------|-----------------------------------------|-------|-------------------------------------------------------|-------|
| Communication Skills     | 5,758 | Customer Service                        | 4,247 | CDL Class A                                           | 3,430 |
| Physical Abilities       | 3,788 | Scheduling                              | 2,815 | Driver's License                                      | 3,341 |
| Organizational Skills    | 2,726 | Sales                                   | 2,426 | Registered Nurse                                      | 2,066 |
| Teamwork / Collaboration | 2,424 | Retail Industry Knowledge               | 1,990 | Advanced Cardiac Life Support<br>(ACLS) Certification | 1,226 |
| Detail-Oriented          | 2,293 | Cleaning                                | 1,789 | First Aid CPR AED                                     | 843   |
| Problem Solving          | 2,087 | Repair                                  | 1,566 | Critical Care Registered Nurse<br>(CCRN)              | 722   |
| Computer Literacy        | 2,000 | Patient Care                            | 1,499 | Board Certified/Board Eligible                        | 542   |
| Multi-Tasking            | 1,624 | Customer Contact                        | 1,482 | Basic Life Saving (BLS)                               | 366   |
| Writing                  | 1,483 | Advanced Cardiac Life Support<br>(ACLS) | 1,253 | Certified Nursing Assistant                           | 340   |
| English                  | 1,299 | Cardiopulmonary Resuscitation<br>(CPR)  | 1,052 | Licensed Practical Nurse (LPN)                        | 319   |