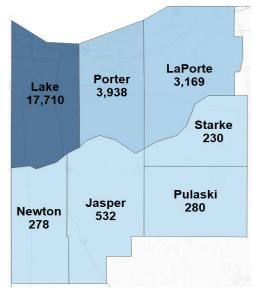

### **Economic Growth Region 1**

Jasper, Lake, LaPorte, Newton, Porter, Pulaski, and Starke Counties

| Top Occupations                                                                                 | Ads   | Top Industries                                                           | Ads   |
|-------------------------------------------------------------------------------------------------|-------|--------------------------------------------------------------------------|-------|
| Heavy and Tractor-Trailer Truck Drivers                                                         | 3,767 | Health Care and Social Assistance                                        | 6,844 |
| Registered Nurses                                                                               | 1,797 | Transportation and Warehousing                                           | 3,968 |
| Retail Salespersons                                                                             | 952   | Retail Trade                                                             |       |
| Laborers and Freight, Stock, and Material Movers, Hand                                          | 760   | Accommodation and Food Services                                          | 1,638 |
| First-Line Supervisors of Retail Sales Workers                                                  | 601   | Manufacturing                                                            | 1,086 |
| Customer Service Representatives                                                                | 591   | Administrative and Support and Waste Management and Remediation Services | 850   |
| Personal Care Aides                                                                             | 498   | Finance and Insurance                                                    | 790   |
| Combined Food Preparation and Serving Workers,<br>Including Fast Food                           | 479   | Professional, Scientific, and Technical Services                         | 750   |
| Stock Clerks- Stockroom, Warehouse, or Storage Yard                                             | 455   | Educational Services                                                     | 595   |
| Critical Care Nurses                                                                            | 445   | Other Services (except Public Administration)                            | 554   |
| Nursing Assistants                                                                              | 390   | Information                                                              | 302   |
| Sales Representatives, Wholesale and Manufacturing,<br>Except Technical and Scientific Products |       | Public Administration                                                    | 290   |
| Janitors and Cleaners, Except Maids and Housekeeping<br>Cleaners                                | 323   | Construction                                                             | 234   |
| Food Service Managers                                                                           | 308   | Real Estate and Rental and Leasing                                       | 229   |
| Licensed Practical and Licensed Vocational Nurses                                               | 289   | Arts, Entertainment, and Recreation                                      | 159   |
| Cashiers                                                                                        | 239   | Utilities                                                                | 79    |
| Maintenance and Repair Workers, General                                                         | 239   | Wholesale Trade                                                          | 47    |
| Security Guards                                                                                 | 238   | Mining, Quarrying, and Oil and Gas Extraction                            | 42    |
| Production Workers, All Other                                                                   | 217   | Agriculture, Forestry, Fishing and Hunting                               | 28    |
| Insurance Sales Agents                                                                          | 212   | Management of Companies and Enterprises                                  | 26    |