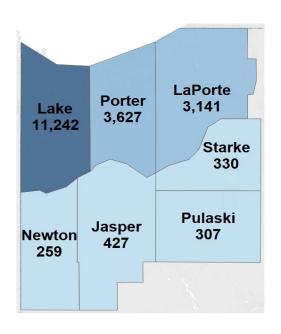

## **Location Advertised**

■6 to 8 years of experience ■9+ years of experience

| Employability Skills     | Ads   | Occupational Skills                  | Ads   | Certifications                                     | Ads   |
|--------------------------|-------|--------------------------------------|-------|----------------------------------------------------|-------|
| Communication Skills     | 4,722 | Customer Service                     | 3,070 | Driver's License                                   | 2,703 |
| Physical Abilities       | 2,614 | Scheduling                           | 2,124 | Registered Nurse                                   | 2,071 |
| Teamwork / Collaboration | 2,372 | Patient Care                         | 2,022 | Advanced Cardiac Life Support (ACLS) Certification | 1,445 |
| Organizational Skills    | 2,128 | Teaching                             | 1,610 | Basic Life Saving (BLS)                            | 1,389 |
| Problem Solving          | 1,774 | Sales                                | 1,605 | CDL Class A                                        | 1,365 |
| Computer Literacy        | 1,728 | Advanced Cardiac Life Support (ACLS) | 1,463 | Basic Cardiac Life Support<br>Certification        | 1,162 |
| Detail-Oriented          | 1,686 | Repair                               | 1,397 | First Aid CPR AED                                  | 698   |
| Planning                 | 1,394 | Retail Industry Knowledge            | 1,261 | Board Certified/Board Eligible                     | 262   |
| Creativity               | 1,379 | Cleaning                             | 1,212 | Licensed Practical Nurse (LPN)                     | 262   |
| Writing                  | 1,333 | Hospital Experience                  | 1,126 | Certified Nursing Assistant                        | 203   |