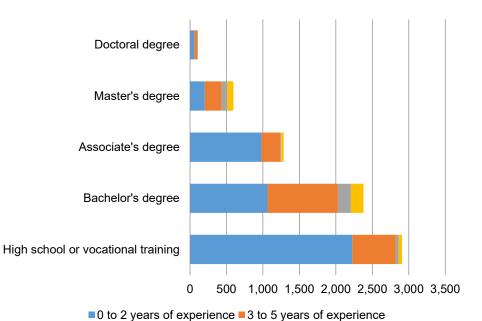

## **Education and Experience**

■6 to 8 years of experience ■9+ years of experience