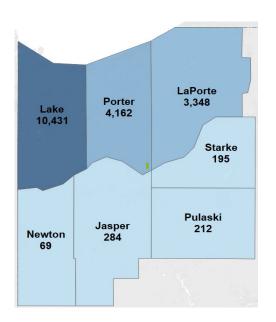

## **Economic Growth Region 1**

Jasper, Lake, LaPorte, Newton, Porter, Pulaski, and Starke Counties

| Top Occupations                                                                                 | Ads   | Top Industries                                                           | Ads |
|-------------------------------------------------------------------------------------------------|-------|--------------------------------------------------------------------------|-----|
| Registered Nurses                                                                               | 1,642 | Health Care and Social Assistance                                        |     |
| Retail Salespersons                                                                             | 590   | Retail Trade                                                             |     |
| First-Line Supervisors of Retail Sales Workers                                                  | 558   | Accommodation and Food Services                                          |     |
| Combined Food Preparation and Serving Workers,<br>Including Fast Food                           | 370   | Manufacturing                                                            |     |
| Customer Service Representatives                                                                | 362   | Finance and Insurance                                                    |     |
| Heavy and Tractor-Trailer Truck Drivers                                                         | 324   | Educational Services                                                     | 653 |
| Nursing Assistants                                                                              | 303   | Transportation and Warehousing                                           | 562 |
| Laborers and Freight, Stock, and Material Movers, Hand                                          | 277   | Administrative and Support and Waste Management and Remediation Services | 546 |
| Sales Representatives, Wholesale and Manufacturing,<br>Except Technical and Scientific Products | 268   | Professional, Scientific, and Technical Services                         | 490 |
| Licensed Practical and Licensed Vocational Nurses                                               | 260   | Other Services (except Public Administration)                            |     |
| Food Service Managers                                                                           | 257   | Public Administration                                                    | 310 |
| Maintenance and Repair Workers, General                                                         | 257   | Mining, Quarrying, and Oil and Gas Extraction                            | 238 |
| Janitors and Cleaners, Except Maids and Housekeeping<br>Cleaners                                | 255   | Construction                                                             | 192 |
| Medical and Health Services Managers                                                            | 231   | Real Estate and Rental and Leasing                                       | 174 |
| Managers, All Other                                                                             | 199   | Information                                                              | 160 |
| Critical Care Nurses                                                                            | 193   | Arts, Entertainment, and Recreation                                      | 142 |
| First-Line Supervisors of Food Preparation and Serving<br>Workers                               | 192   | Utilities                                                                | 119 |
| Cashiers                                                                                        | 166   | Wholesale Trade                                                          | 59  |
| General and Operations Managers                                                                 | 149   | Management of Companies and Enterprises                                  | 45  |
| Secretaries and Administrative Assistants, Except Legal,<br>Medical, and Executive              | 147   | Agriculture, Forestry, Fishing and Hunting                               | 30  |