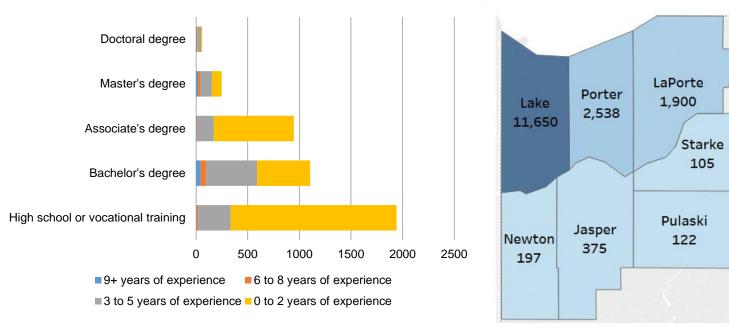

#### **Location Advertised**

| Employability Skills     | Ads   | Occupational Skills       | Ads   | Certifications                                     | Ads   |
|--------------------------|-------|---------------------------|-------|----------------------------------------------------|-------|
| Communication Skills     | 3,831 | Customer Service          | 2,833 | Driver's License                                   | 1,996 |
| Physical Abilities       | 2,958 | Sales                     | 1,732 | CDL Class A                                        | 1,792 |
| Organizational Skills    | 1,860 | Scheduling                | 1,732 | Registered Nurse                                   | 1,085 |
| Teamwork / Collaboration | 1,753 | Retail Industry Knowledge | 1,447 | Advanced Cardiac Life Support (ACLS) Certification | 663   |
| Detail-Oriented          | 1,680 | Cleaning                  | 1,180 | First Aid Cpr Aed                                  | 521   |
| Problem Solving          | 1,496 | Repair                    | 1,065 | Critical Care Registered Nurse<br>(CCRN)           | 460   |
| Computer Literacy        | 1,273 | Customer Contact          | 976   | Board Certified/Board Eligible                     | 270   |
| Multi-Tasking            | 1,214 | Patient Care              | 976   | Certified Nursing Assistant                        | 185   |
| Writing                  | 969   | Packaging                 | 910   | Basic Life Saving (BLS)                            | 181   |
| Written Communication    | 914   | Shipment Sorting          | 706   | Licensed Practical Nurse (LPN)                     | 170   |