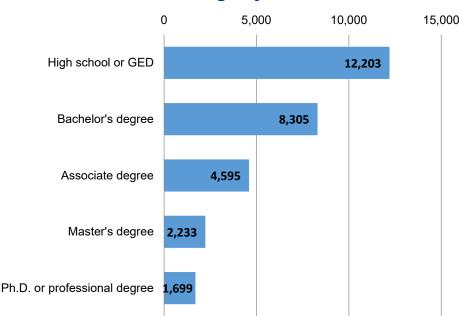

| Maintenance and Repair Workers, General                                                         | 472   | Mining, Quarrying, and Oil and Gas Extraction                            | 186   |
| Bus and Truck Mechanics and Diesel Engine Specialists                                           | 395   | Arts, Entertainment, and Recreation                                      | 96    |
| Health Technologists and Technicians, All Other                                                 | 394   | Management of Companies and Enterprises                                  | 83    |
| Medical Assistants                                                                              | 388   | Agriculture, Forestry, Fishing and Hunting                               | 13    |

## **Job Postings by Education**



## **Location Advertised**



| Employability Skills         | Ads    | Occupational Skills  | Ads   | Certifications                                               | Ads   |
|------------------------------|--------|----------------------|-------|--------------------------------------------------------------|-------|
| Communications               | 13,541 | Nursing              | 4,680 | Registered Nurse (RN)                                        | 5,880 |
| Customer Service             | 11,424 | Merchandising        | 2,826 | Valid Driver's License                                       | 4,844 |
| Management                   | 8,881  | Marketing            | 2,331 | Basic Life Support (BLS)<br>Certification                    | 2,937 |
| Operations                   | 7,218  | Restau