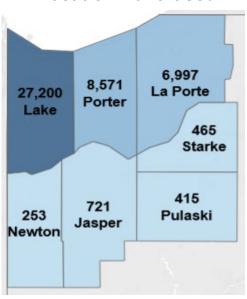

## **Location Advertised**

| Employability Skills         | Ads    | Occupational Skills  | Ads   | Certifications                                               | Ads   |
|------------------------------|--------|----------------------|-------|--------------------------------------------------------------|-------|
| Communications               | 13,541 | Nursing              | 4,680 | Registered Nurse (RN)                                        | 5,880 |
| Customer Service             | 11,424 | Merchandising        | 2,826 | Valid Driver's License                                       | 4,844 |
| Management                   | 8,881  | Marketing            | 2,331 | Basic Life Support (BLS)<br>Certification                    | 2,937 |
| Operations                   | 7,218  | Restaurant Operation | 2,100 | Cardiopulmonary Resuscitation (CPR) Certification            | 2,268 |
| Sales                        | 6,652  | Auditing             | 1,869 | Advanced Cardiovascular Life<br>Support (ACLS) Certification | 1,365 |
| Leadership                   | 6,058  | Project Management   | 1,814 | Licensed Practical Nurse (LPN)                               | 1,215 |
| Problem Solving              | 4,426  | Housekeeping         | 1,741 | Certified Nursing Assistant (CNA)                            | 899   |
| Detail Oriented              | 4,033  | Selling Techniques   | 1,547 | Commercial Driver's License<br>(CDL)                         | 819   |
| Interpersonal Communications | 3,590  | Accounting           | 1,497 | Board Certified/Board Eligible                               | 817   |
| Planning                     | 3,548  | Cash Register        | 1,474 | CDL Class A License                                          | 786   |