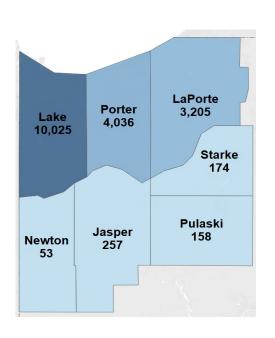

## **Location Advertised**

■6 to 8 years of experience ■9+ years of experience

| Employability Skills     | Ads   | Occupational Skills                 | Ads   | Certifications                                     | Ads   |
|--------------------------|-------|-------------------------------------|-------|----------------------------------------------------|-------|
| Communication Skills     | 5,257 | Customer Service                    | 3,137 | Driver's License                                   | 2,571 |
| Teamwork / Collaboration | 3,093 | Scheduling                          | 2,551 | Registered Nurse                                   | 1,083 |
| Physical Abilities       | 2,940 | Sales                               | 1,689 | First Aid CPR AED                                  | 775   |
| Organizational Skills    | 2,428 | Retail Industry Knowledge           | 1,599 | Basic Life Saving (BLS)                            | 385   |
| Problem Solving          | 2,144 | Repair                              | 1,540 | Advanced Cardiac Life Support (ACLS) Certification | 362   |
| Planning                 | 1,987 | Patient Care                        | 1,402 | Licensed Practical Nurse (LPN)                     | 335   |
| Detail-Oriented          | 1,838 | Teaching                            | 1,056 | Board Certified/Board Eligible                     | 285   |
| Computer Literacy        | 1,818 | Cardiopulmonary Resuscitation (CPR) | 1,030 | Basic Cardiac Life Support<br>Certification        | 278   |
| Multi-Tasking            | 1,412 | Budgeting                           | 1,018 | CDL Class A                                        | 190   |
| Microsoft Excel          | 1,411 | Customer Contact                    | 993   | Certified Teacher                                  | 169   |