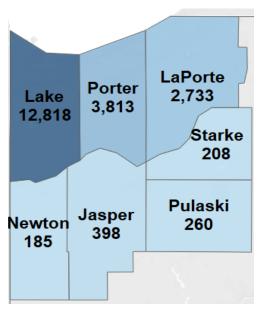

## **Location Advertised**

| Employability Skills     | Ads   | Occupational Skills                 | Ads   | Certifications                                     | Ads   |
|--------------------------|-------|-------------------------------------|-------|----------------------------------------------------|-------|
| Communication Skills     | 4,916 | Customer Service                    | 3,366 | Driver's License                                   | 2,704 |
| Physical Abilities       | 3,077 | Scheduling                          | 2,686 | CDL Class A                                        | 1,439 |
| Teamwork / Collaboration | 2,488 | Sales                               | 2,087 | Registered Nurse                                   | 1,105 |
| Organizational Skills    | 2,415 | Cleaning                            | 2,025 | First Aid CPR AED                                  | 711   |
| Computer Literacy        | 1,862 | Repair                              | 1,553 | Advanced Cardiac Life Support (ACLS) Certification | 402   |
| Detail-Oriented          | 1,819 | Retail Industry Knowledge           | 1,493 | Basic Life Saving (BLS)                            | 294   |
| Problem Solving          | 1,737 | Patient Care                        | 1,101 | Board Certified/Board Eligible                     | 248   |
| Writing                  | 1,535 | Customer Contact                    | 963   | Licensed Practical Nurse (LPN)                     | 246   |
| Multi-Tasking            | 1,297 | Cardiopulmonary Resuscitation (CPR) | 900   | Certified Teacher                                  | 230   |
| Microsoft Excel          | 1,296 | Budgeting                           | 874   | Basic Cardiac Life Support Certification           | 220   |