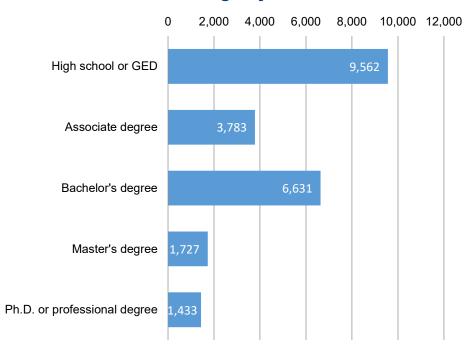

rkers, General                                                         | 390   | Mining, Quarrying, and Oil and Gas Extraction                            | 150   |
| Health Technologists and Technicians, All Other                                                 | 359   | Arts, Entertainment, and Recreation                                      | 77    |
| First-Line Supervisors of Food Preparation and Serving Workers                                  | 355   | Management of Companies and Enterprises                                  | 38    |
| Managers, All Other                                                                             | 339   | Agriculture, Forestry, Fishing and Hunting                               | 13    |

## **Job Postings by Education**

## **Location Advertised**





| Employability Skills         | Ads    | Occupational Skills  | Ads   | Certifications                                            | Ads   |
|------------------------------|--------|----------------------|-------|-----------------------------------------------------------|-------|
| Communications               | 10,567 | Nursing              | 4,184 | Registered Nurse (RN)                                     | 5,430 |
| Customer Service             | 9,264  | Merchandising        | 2,305 | Valid Driver's License                                    | 3,814 |
| Management                   | 7,100  | Marketing            | 2,083 | Basic Life Support (BLS) Certification                    | 2,855 |
| Operations                   | 5,525  | Restaurant Operation | 1,836 | Cardiopulmonary Re