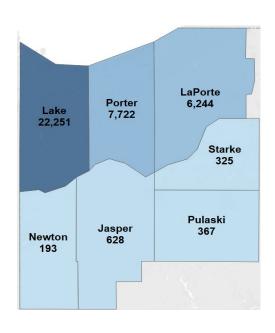

## **Location Advertised**

| Employability Skills         | Ads    | Occupational Skills  | Ads   | Certifications                                            | Ads   |
|------------------------------|--------|----------------------|-------|-----------------------------------------------------------|-------|
| Communications               | 10,567 | Nursing              | 4,184 | Registered Nurse (RN)                                     | 5,430 |
| Customer Service             | 9,264  | Merchandising        | 2,305 | Valid Driver's License                                    | 3,814 |
| Management                   | 7,100  | Marketing            | 2,083 | Basic Life Support (BLS) Certification                    | 2,855 |
| Operations                   | 5,525  | Restaurant Operation | 1,836 | Cardiopulmonary Resuscitation (CPR) Certification         | 1,645 |
| Sales                        | 5,403  | Auditing             | 1,373 | Advanced Cardiovascular Life Support (ACLS) Certification | 1,593 |
| Leadership                   | 4,539  | Housekeeping         | 1,317 | Licensed Practical Nurse (LPN)                            | 892   |
| Problem Solving              | 3,403  | Selling Techniques   | 1,305 | Certified Nursing Assistant (CNA)                         | 780   |
| Detail Oriented              | 3,139  | Cash Register        | 1,214 | Board Certified/Board Eligible                            | 753   |
| Interpersonal Communications | 2,725  | Accounting           | 1,175 | Commercial Driver's License<br>(CDL)                      | 648   |
| Planning                     | 2,704  | Warehousing          | 1,174 | CDL Class A License                                       | 588   |