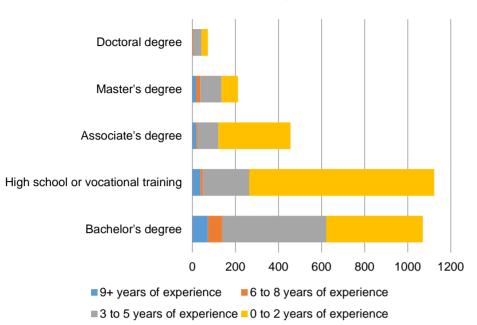

| 53    |
| Nursing Assistants                                                                                                                                          | 90  | Wholesale Trade                                                          | 45    |
| Maintenance and Repair Workers, General                                                                                                                     | 85  | Management of Companies and Enterprises                                  | 10    |
| First-Line Supervisors of Food Preparation and Serving Workers                                                                                              | 81  | Agriculture, Forestry, Fishing and Hunting                               | 9     |

#### **Education and Experience**



# **Location Advertised**

| Lake 6,166   | Porter 1,474  | LaPorte<br>1,209<br>Starke<br>66 |
|--------------|---------------|----------------------------------|
| Newton<br>59 | Jasper<br>244 | Pulaski<br>56                    |
|              |               | (                                |

| Employability Skills             | Ads   | Occupational Skills                 | Ads   | Certifications                                     | Ads   |
|----------------------------------|-------|-------------------------------------|-------|----------------------------------------------------|-------|
| Communication Skills             | 2,296 | Customer Service                    | 1,533 | Driver's License                                   | 1,061 |
| Physical Abilities               | 1,382