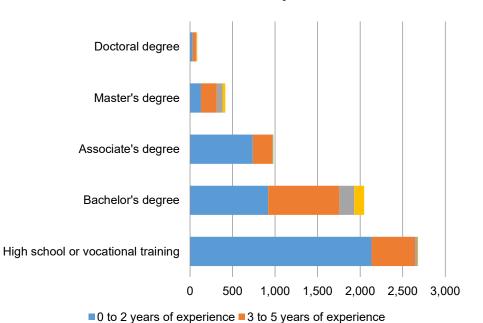

## **Education and Experience**

■6 to 8 years of experience ■9+ years of experience