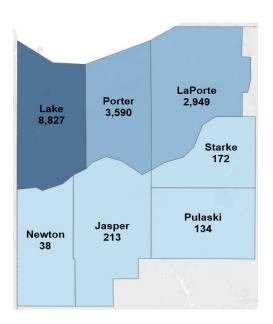

## **Location Advertised**

| Employability Skills             | Ads   | Occupational Skills       | Ads   | Certifications                                     | Ads   |
|----------------------------------|-------|---------------------------|-------|----------------------------------------------------|-------|
| Communication Skills             | 4,727 | Customer Service          | 3,102 | Driver's License                                   | 2,237 |
| Teamwork / Collaboration         | 2,614 | Scheduling                | 2,185 | Registered Nurse                                   | 1,083 |
| Physical Abilities               | 2,532 | Sales                     | 1,774 | First Aid CPR AED                                  | 655   |
| Organizational Skills            | 2,388 | Retail Industry Knowledge | 1,766 | Advanced Cardiac Life Support (ACLS) Certification | 386   |
| Problem Solving                  | 1,818 | Cleaning                  | 1,429 | Basic Life Saving (BLS)                            | 375   |
| Detail-Oriented                  | 1,608 | Repair                    | 1,247 | Licensed Practical Nurse (LPN)                     | 358   |
| Planning                         | 1,526 | Patient Care              | 1,243 | Basic Cardiac Life Support<br>Certification        | 303   |
| Computer Literacy                | 1,521 | Customer Contact          | 995   | Board Certified/Board Eligible                     | 236   |
| Building Effective Relationships | 1,289 | Budgeting                 | 844   | CDL Class A                                        | 184   |
| Writing                          | 1,261 | Teaching                  | 841   | Certified Nursing Assistant                        | 161   |