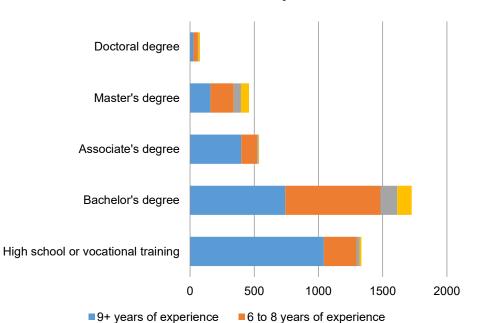

# **Education and Experience**

■3 to 5 years of experience ■0 to 2 years of experience