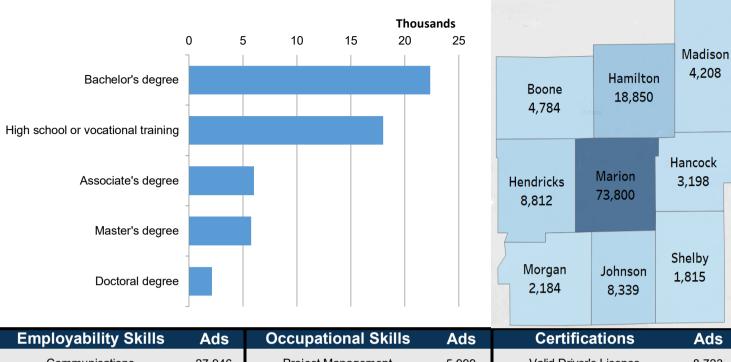

### Job Postings by Education

|                  | Aus    |                     | Aus   | Oertifications                                               | Aus   |
|------------------|--------|---------------------|-------|--------------------------------------------------------------|-------|
| Communications   | 27,946 | Project Management  | 5,999 | Valid Driver's License                                       | 8,723 |
| Customer Service | 19,227 | Marketing           | 4,862 | Registered Nurse (RN)                                        | 4,540 |
| Management       | 17,947 | Auditing            | 4,535 | Basic Life Support (BLS)<br>Certification                    | 2,456 |
| Leadership       | 12,507 | Accounting          | 4,205 | Cardiopulmonary Resuscitation<br>(CPR) Certification         | 1,536 |
| Operations       | 12,220 | Nursing             | 3,504 | Licensed Practical Nurse (LPN)                               | 836   |
| Sales            | 11,629 | Merchandising       | 3,329 | Commercial Driver's License<br>(CDL)                         | 800   |
| Detail Oriented  | 10,117 | Finance             | 3,213 | Advanced Cardiovascular Life<br>Support (ACLS) Certification | 633   |
| Problem Solving  | 9,836  | Warehousing         | 2,982 | Board Certified/Board Eligible                               | 618   |
| Writing          | 8,526  | Selling Techniques  | 2,691 | Master Of Business Administration<br>(MBA)                   | 613   |
| Planning         | 7,399  | Workflow Management | 2,433 | CDL Class A License                                          | 596   |